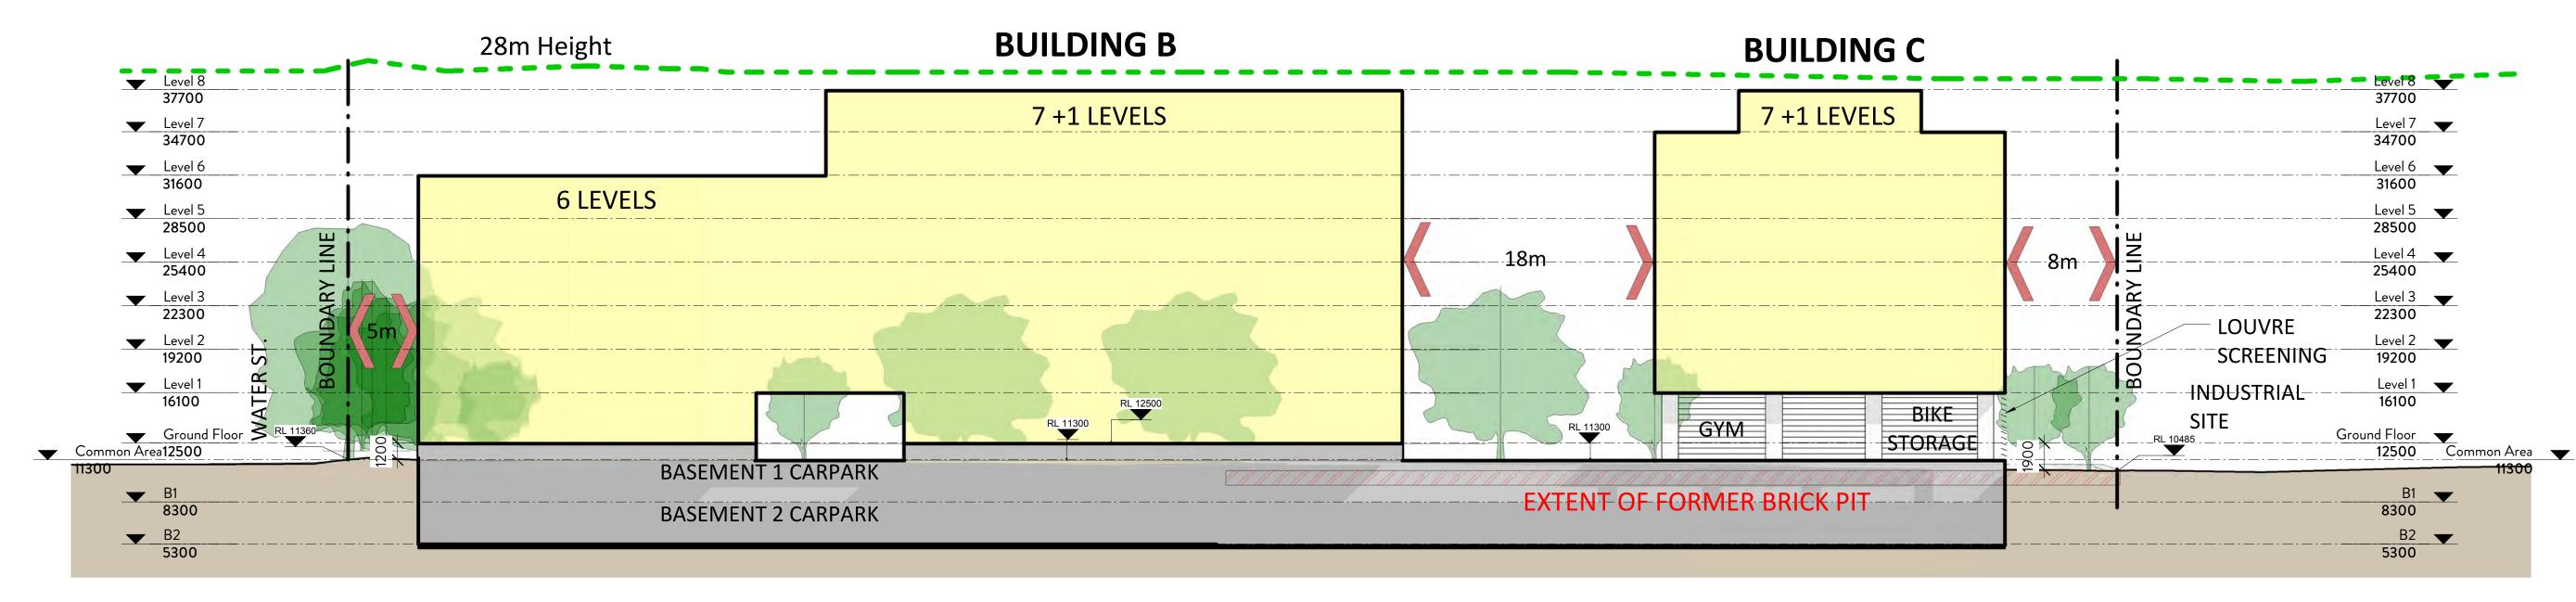

### **BUILDING HEIGHTS AND MASS**

Developement is composed of 5 building blocks with levels ranging from 3 to 8 residential levels and a maximum of 3 basement parking levels.

ROBERTSON+MARKS EST 1892 Ground Level 11-17 Buckingham St Surry Hills 2010 Australia t. (+61) 2 9319 4388 e. mail@marks.net.au www.marks.net.au ANDREW SCARVELIS • STEVEN COOK

DRAWING TITLE
BASEMENT PARKING

SCALE:1:750 @B1 DATE:27/01/16

AC-106/A

Drawing Number

Building Section 1 1 : 250

FRONT ELEVATION (WATER STREET)
1: 250

Drawing Number

AC-151/A

REVISIONS

<u>Issue Date Decription</u> REVISIONS

DRAWING TITLE SECTIONS 7-23 WATER STREET, TRUE NORTH STRATHFIELD & 25-33 WATER STREET, STRATHFIELD SCALE : As indicated @B1 DATE: 08/03/16 NOTES Dimensions - Contractors to check all dimensions on site prior to commencing construction. Do not scale from this drawing. Use given dimensions.