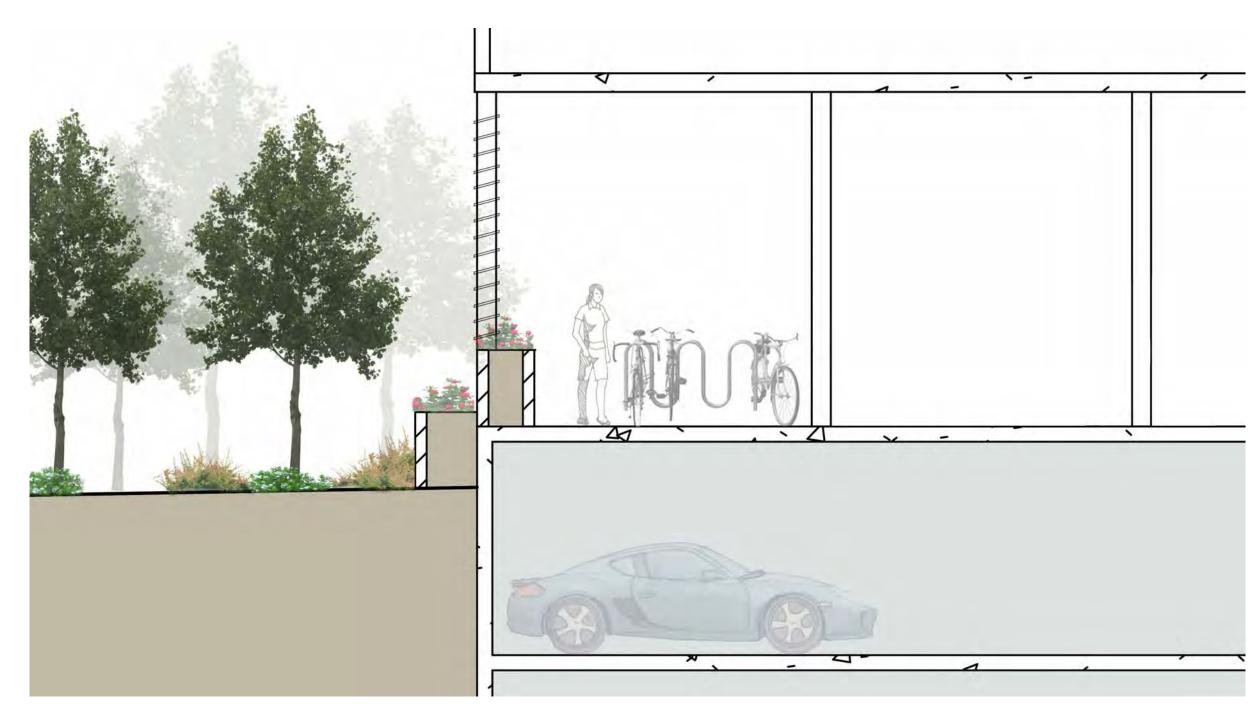

**Crown**Group

CLIENT

REVISIONS

<u>Issue Date Decription</u>

REVISIONS

7-23 WATER STREET, STRATHFIELD & 25-33 WATER STREET, STRATHFIELD

TRUE NORTH

DRAWING TITLE LANDSCAPE PLAN

SCALE: @B1 DATE: 27/01/16

AC-105/A

Drawing Number

BASEMENT 1 & 2

SITE A

BASEMENT 3

SITE B