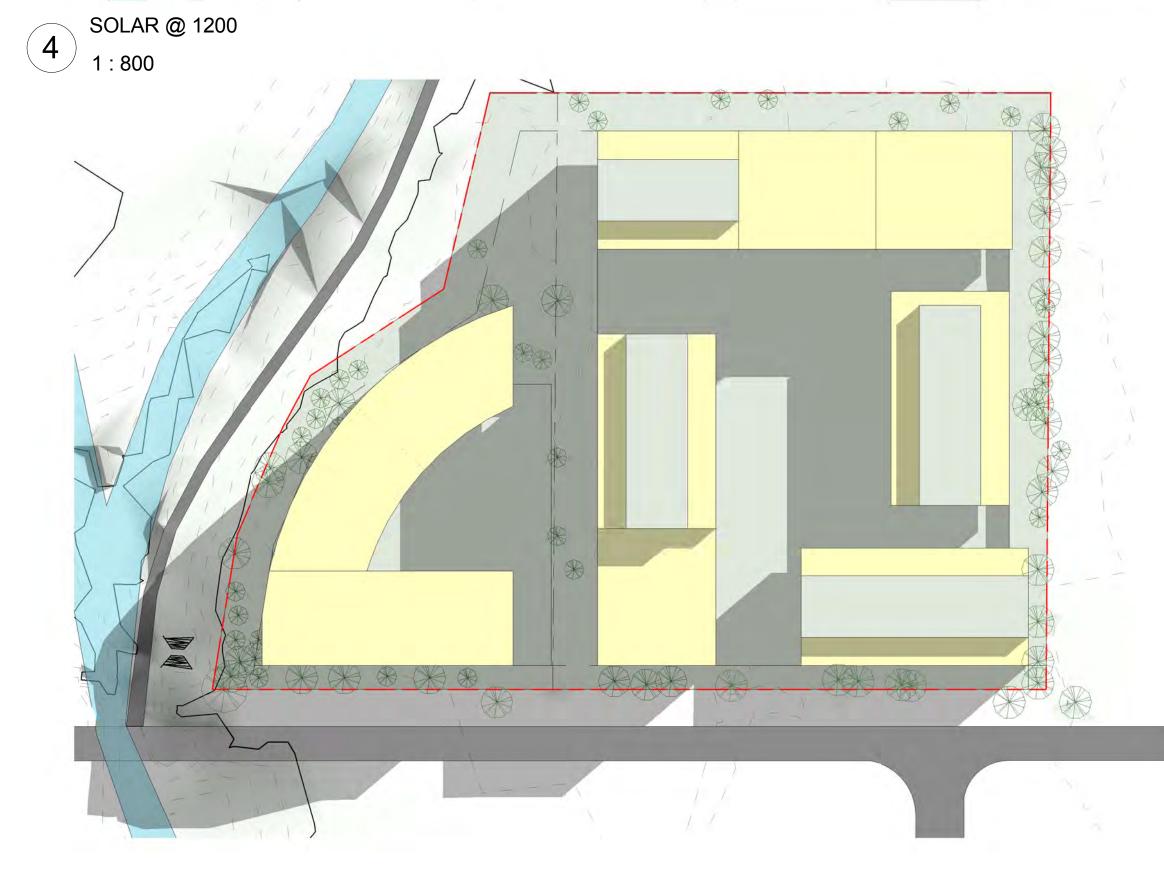

Copyright c This document is copyright. All rights reserved. ROBERTSON+MARKS

SITE A = 70% OF UNITS SITE B = 73% OF UNITS

**OVERALL** = 71.5%

3 SOLAR @ 1100 1:800

6 SOLAR @ 1400 1:800

7 SOLAR @ 1500 1:800

ARCHITECT