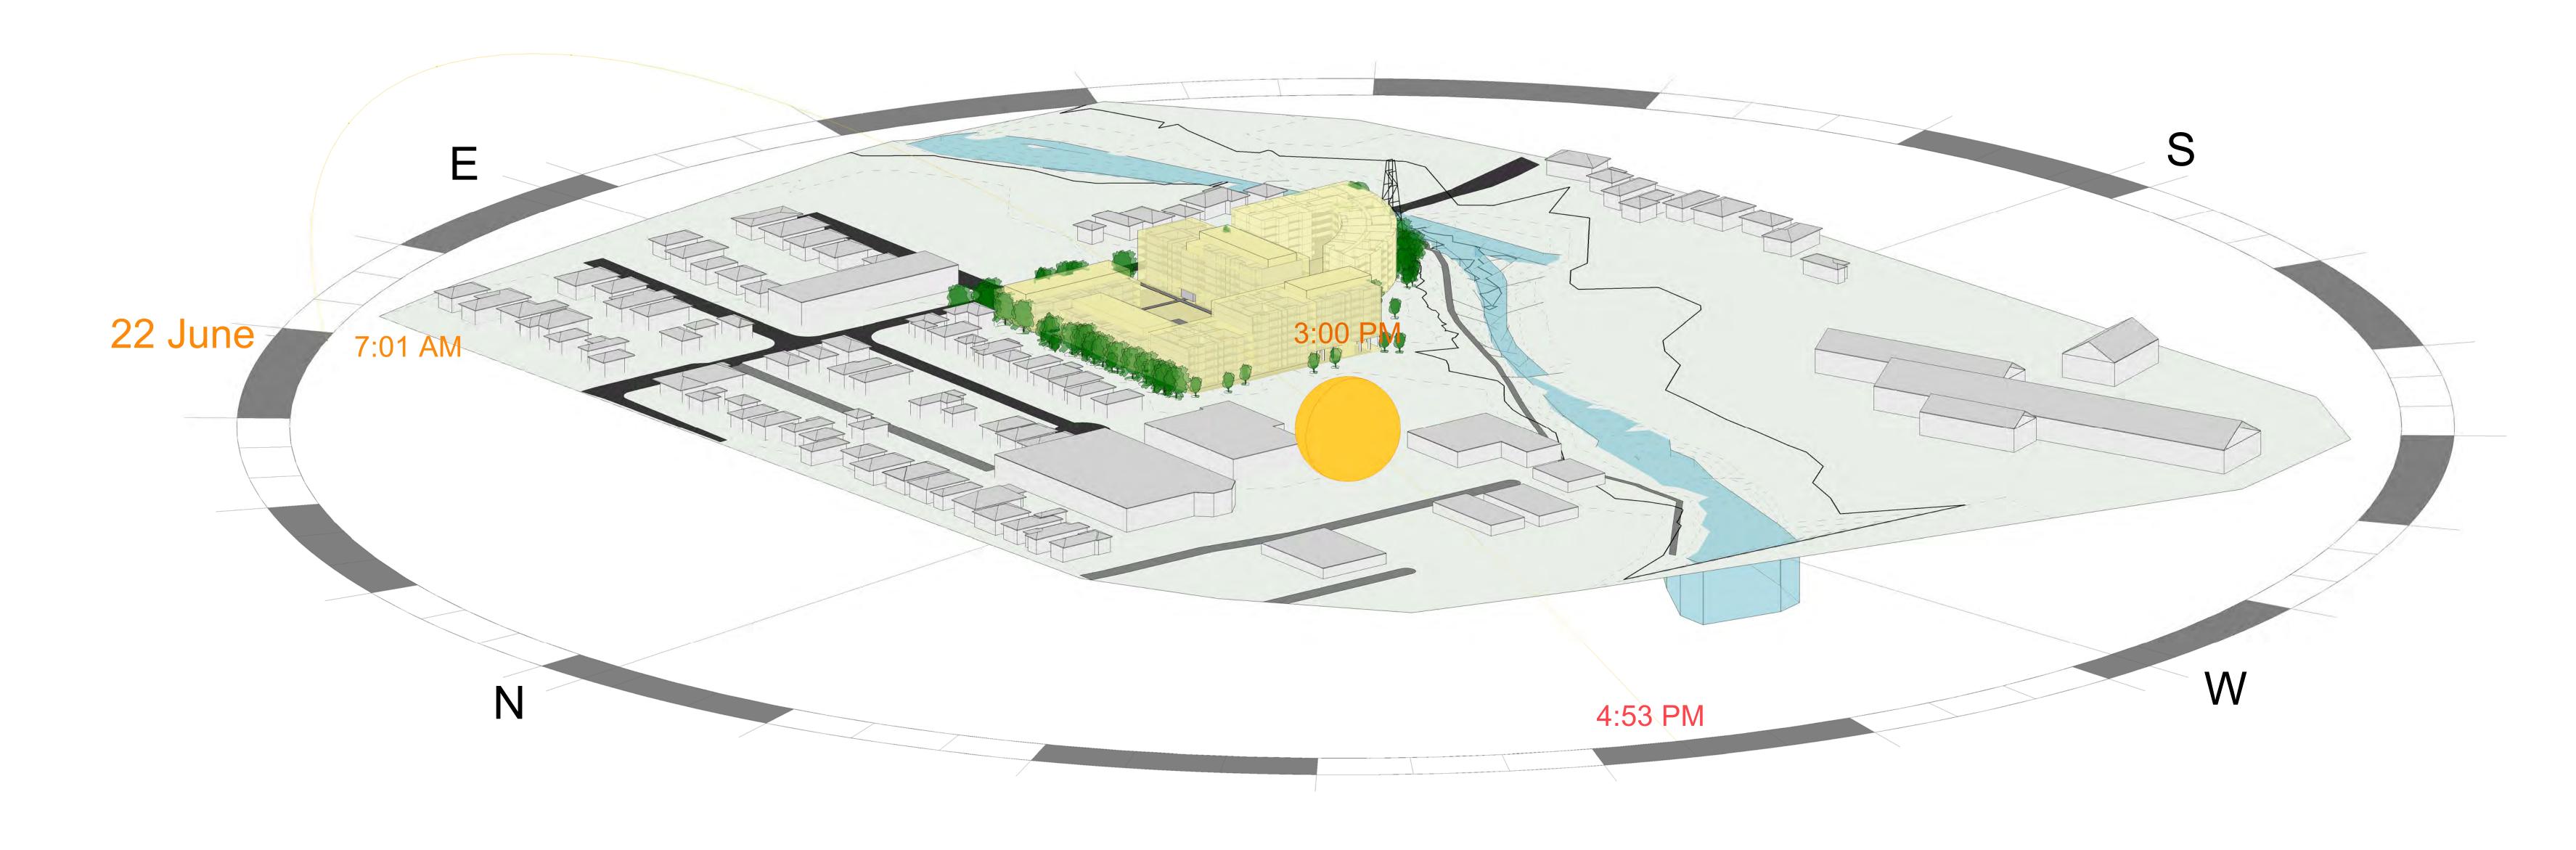

DRAWING TITLE SUN VIEWS

SCALE: @B1 DATE: 27/01/16

ARCHITECT

ROBERTSON+MARKS EST 1892 Ground Level 11-17 Buckingham St Surry Hills 2010 Australia t. (+61) 2 9319 4388 e. mail@marks.net.au www.marks.net.au

ANDREW SCARVELIS • STEVEN COOK

REVISIONS

<u>lssue Date Decription</u>

REVISIONS

7-23 WATER STREET, STRATHFIELD & 25-33 WATER STREET, STRATHFIELD

TRUE NORTH

DRAWING TITLE SUN VIEWS Drawing Number SCALE: @B1 DATE: 27/01/16