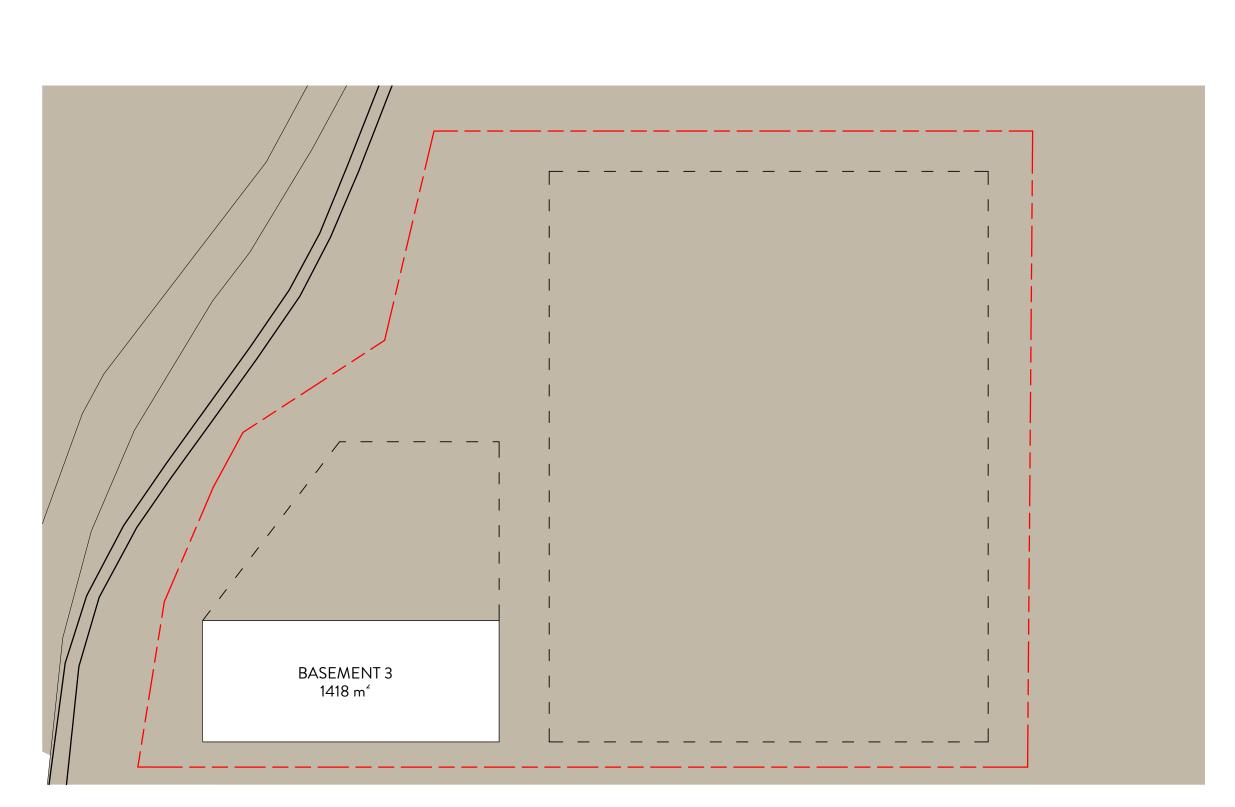

SCALE: @B1 DATE: 27/01/16

AC-105/A

Drawing Number

BASEMENT 1 & 2

SITE A

BASEMENT 3

SITE B

# BASEMENT PARKING & CUT AND FILL SCHEDULE

Site A: 3 Levels of parking

\_ . . \_

Site B: 2 Levels of parking

| Cut and Fill Schedule |             |                     |                          |
|-----------------------|-------------|---------------------|--------------------------|
| Name                  | Cut         | Fill                | Net cut/fill             |
|                       |             |                     |                          |
| Site A1               | 13068.24 m³ | 0.00 m <sup>3</sup> | -13068.24 m³             |
| Site A2               | 10052.49 m³ | 0.00 m <sup>3</sup> | -10052.49 m <sup>3</sup> |
| Site B2               | 58586.89 m³ | 0.00 m³             | -58586.89 m³             |
|                       |             |                     | -81707.61 m <sup>3</sup> |