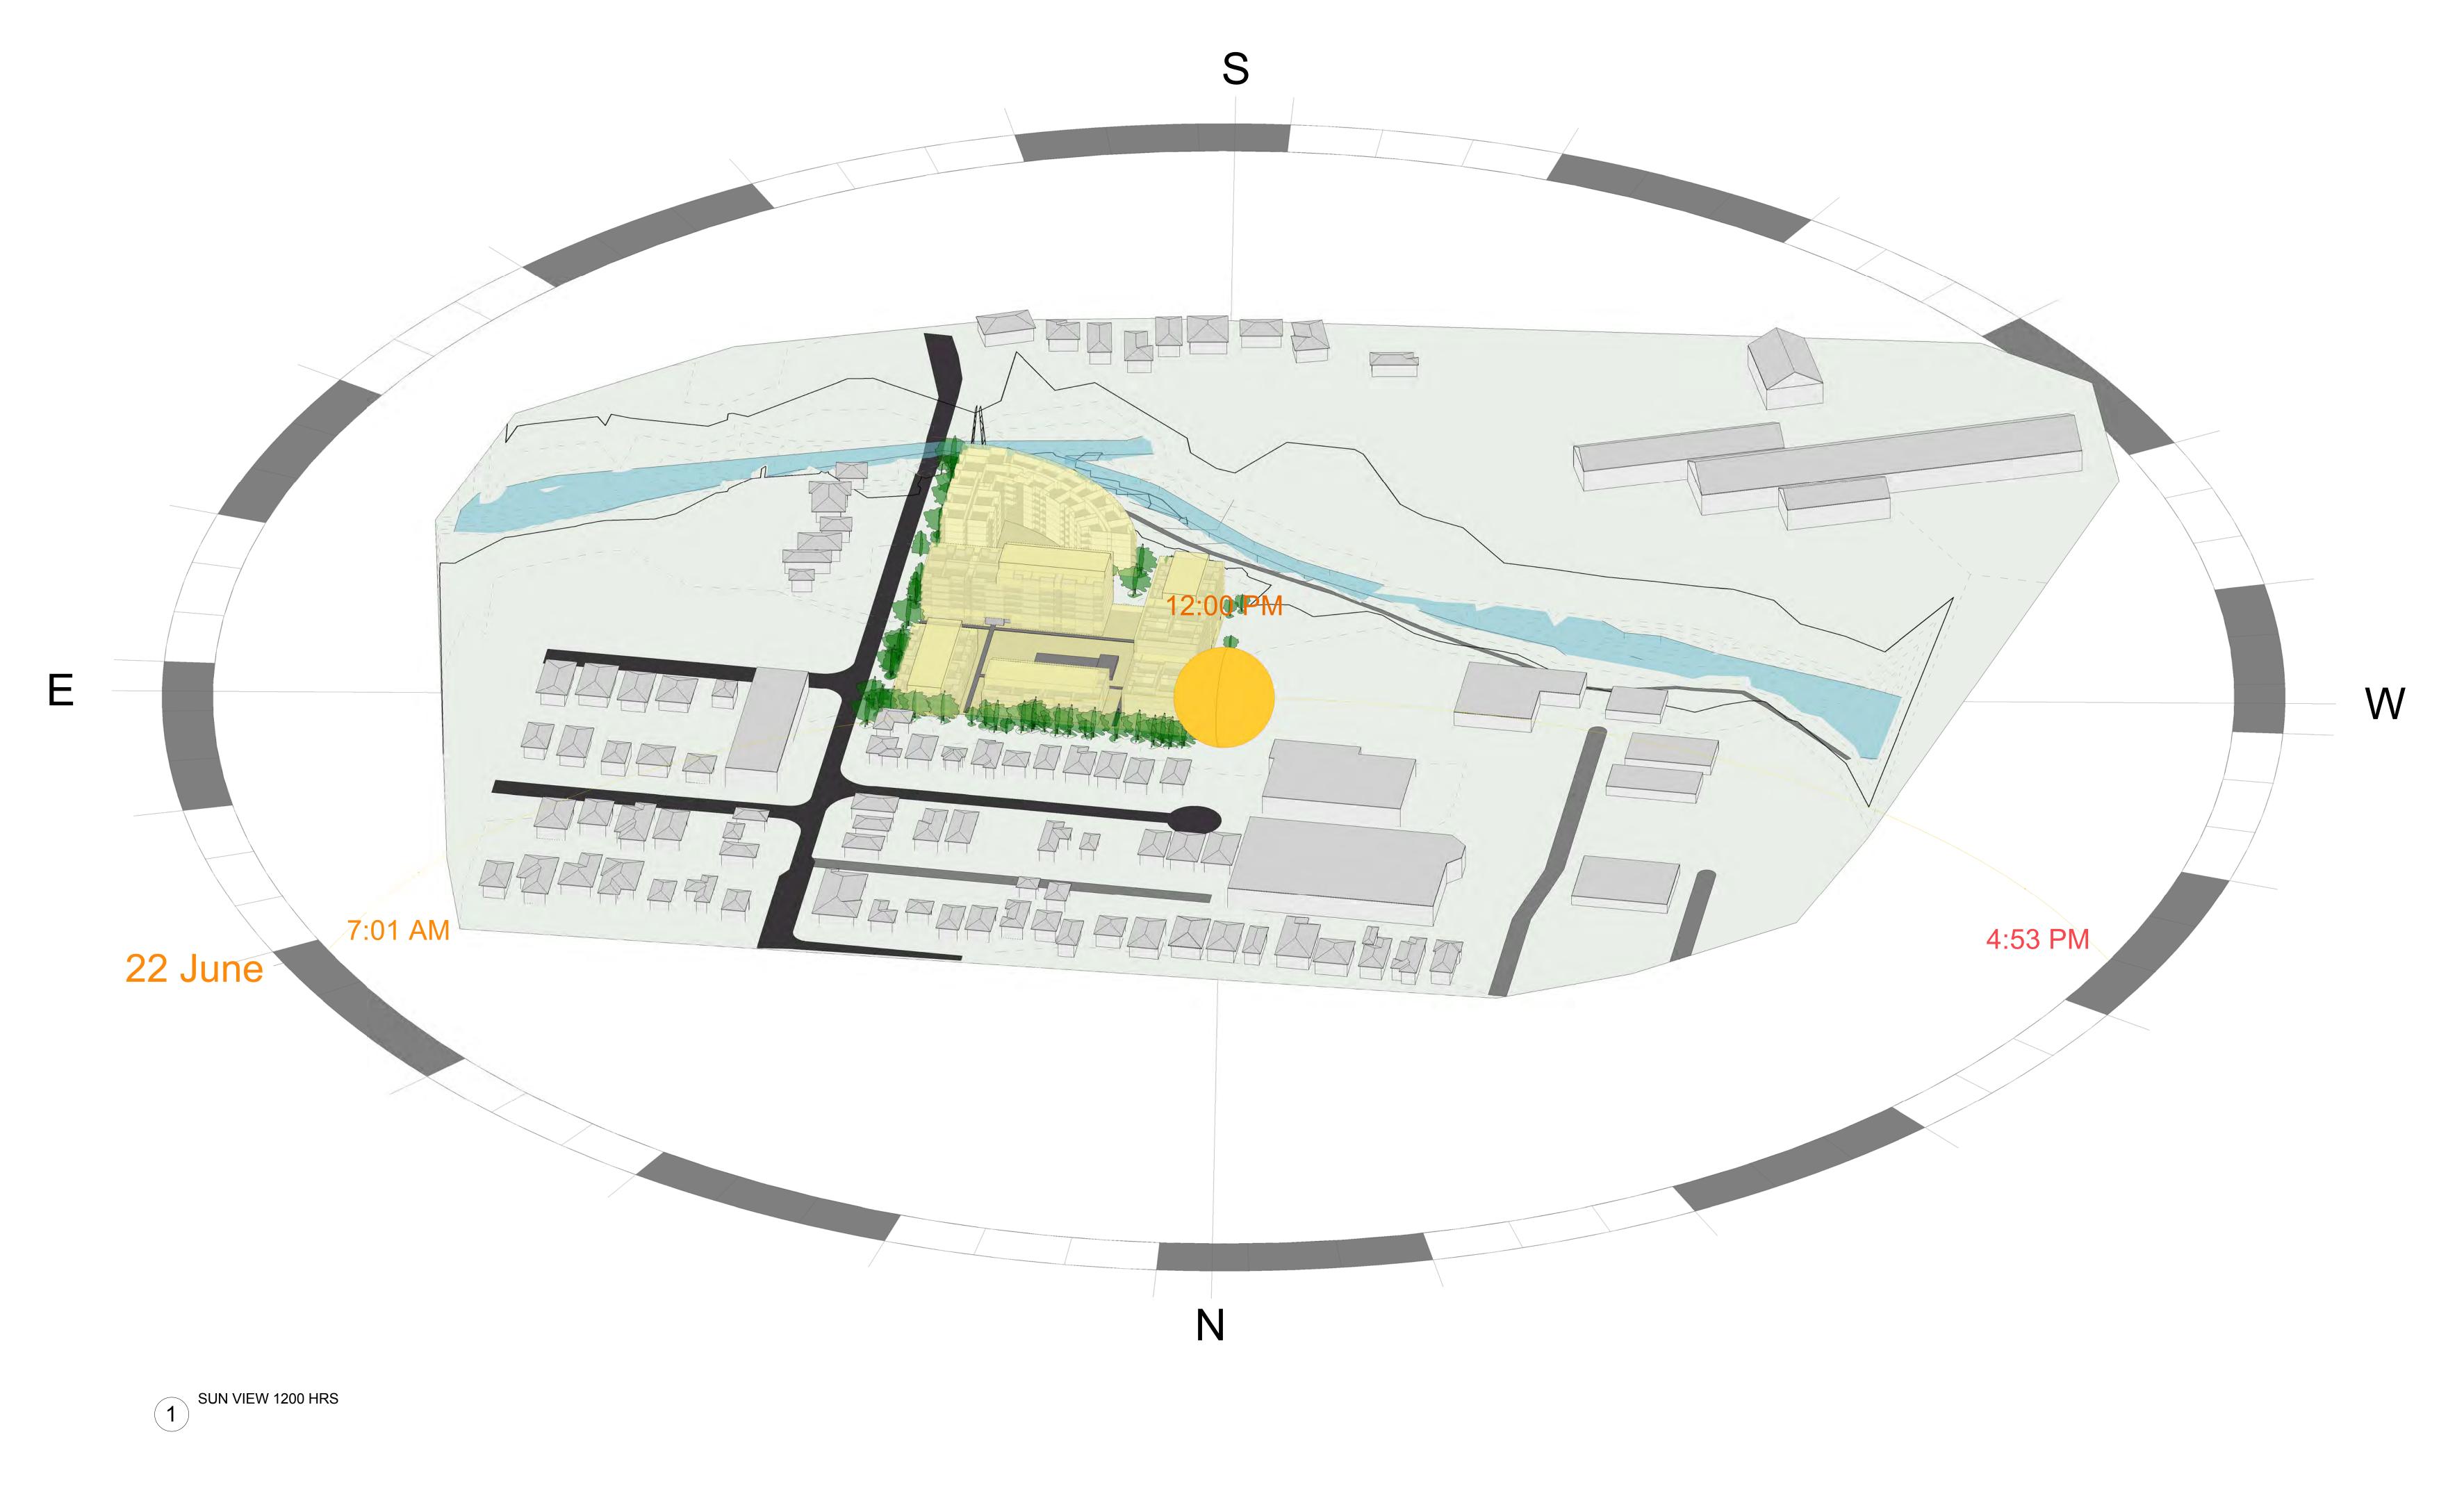

### PLANNING PROPOSAL

Drawing Number

AC-801/A

ARCHITECT

ROBERTSON+MARKS EST 1892

Ground Level 11-17 Buckingham St Surry Hills 2010 Australia
t. (+61) 2 9319 4388 e. mail@marks.net.au www.marks.net.au

ANDREW SCARVELIS • STEVEN COOK

REVISIONS

<u>Issue Date Decription</u>

REVISIONS

| Issue

<u>Dec</u>

7-23 STRA 25-33 STRA

7-23 WATER STREET,
STRATHFIELD &
25-33 WATER STREET,
STRATHFIELD

TRUE NORTH

DRAWING TITLE SUN VIEWS

SCALE: @B1 DATE: 27/01/16

ARCHITECT

ROBERTSON+MARKS EST 1892 Ground Level 11-17 Buckingham St Surry Hills 2010 Australia t. (+61) 2 9319 4388 e. mail@marks.net.au www.marks.net.au