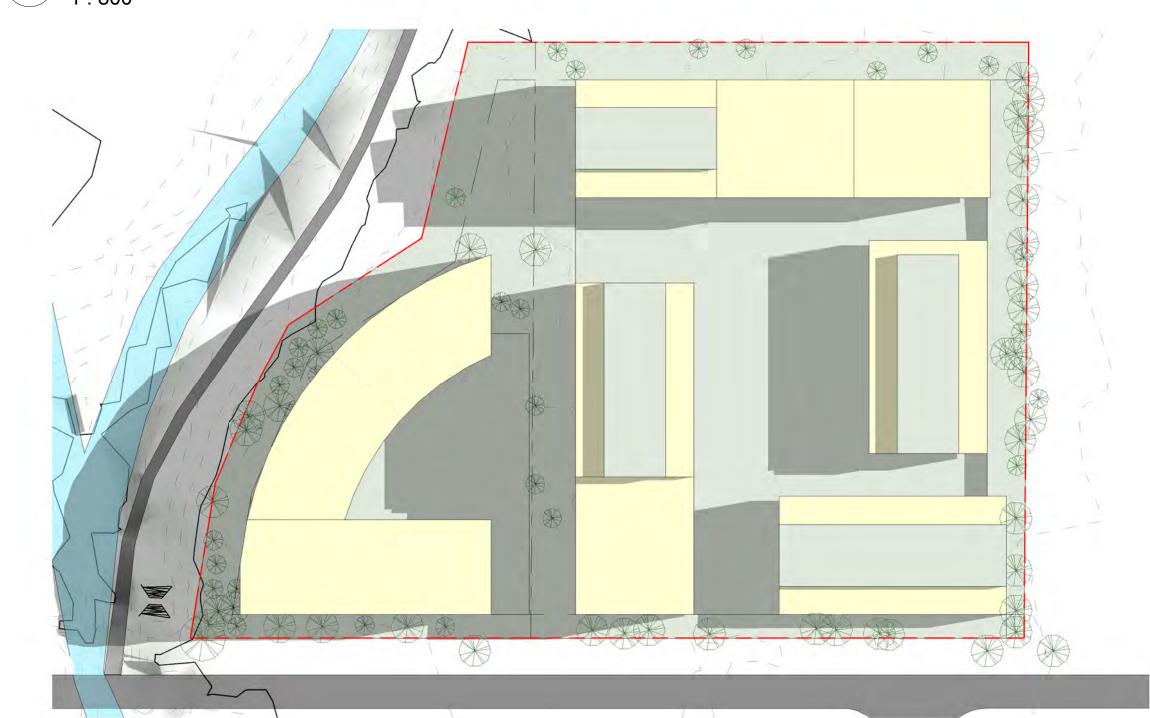

Copyright c This document is copyright. All rights reserved. ROBERTSON+MARKS

SITE A = 70% OF UNITS SITE B = 73% OF UNITS

**OVERALL** = 71.5%

3 SOLAR @ 1100 1:800

6 SOLAR @ 1400 1:800

7 SOLAR @ 1500 1:800

ARCHITECT