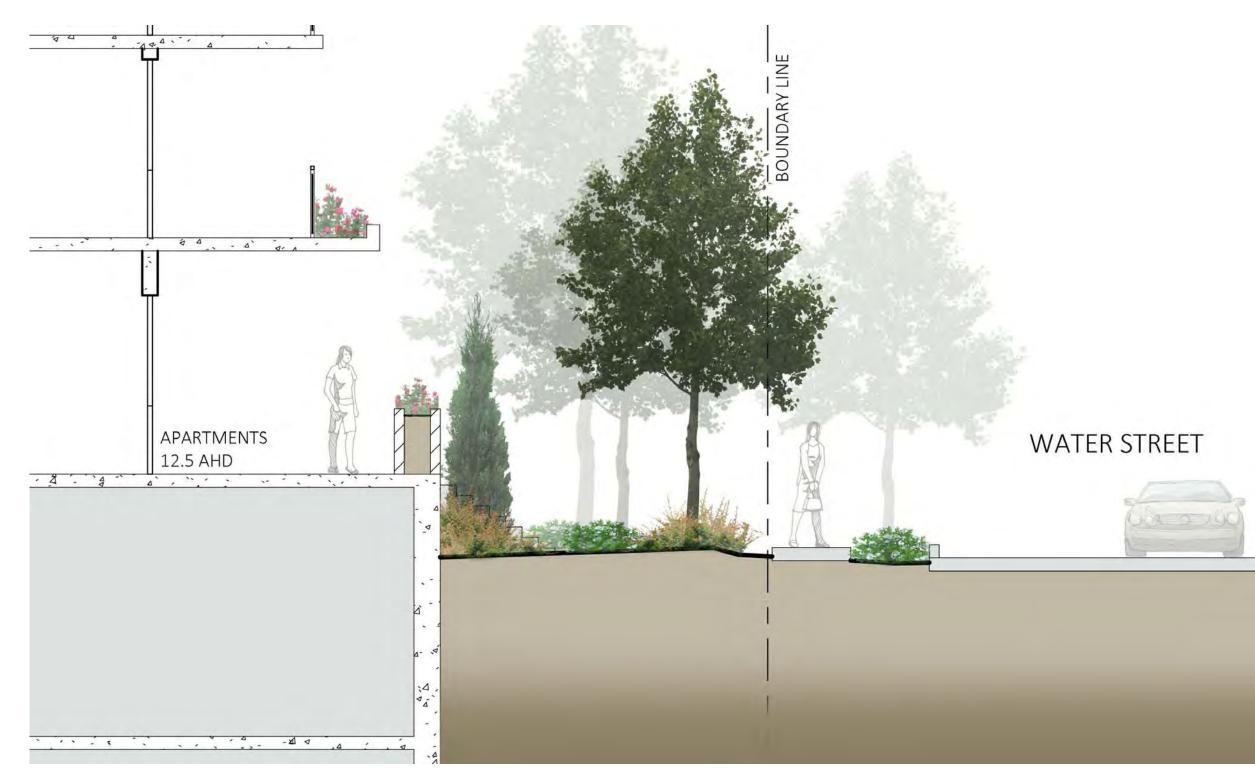

**Crown**Group

CLIENT

REVISIONS

<u>Issue Date Decription</u>

REVISIONS

7-23 WATER STREET, STRATHFIELD & 25-33 WATER STREET, STRATHFIELD

TRUE NORTH

DRAWING TITLE LANDSCAPE PLAN

SCALE: @B1 DATE: 27/01/16

AC-105/A

Drawing Number

BASEMENT 1 & 2

SITE A

BASEMENT 3

SITE B