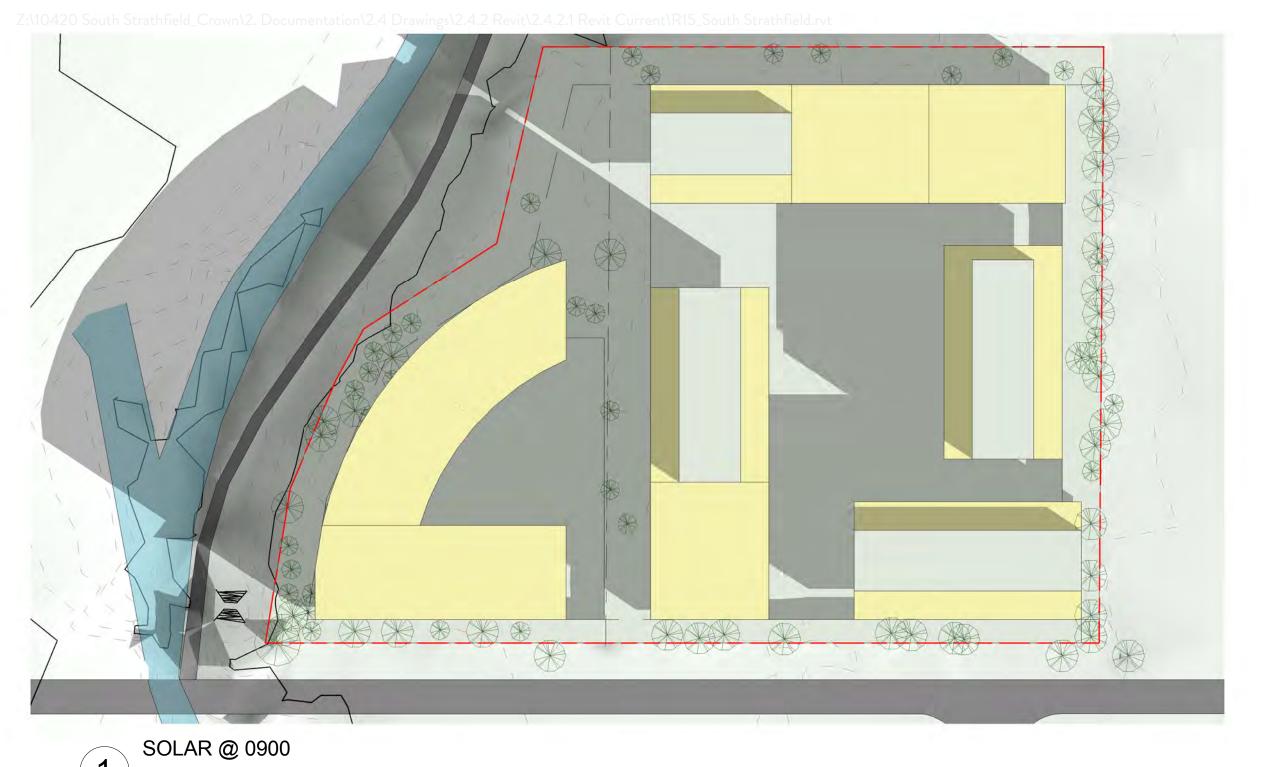

Copyright c This document is copyright. All rights reserved. ROBERTSON+MARKS

SITE A = 70% OF UNITS SITE B = 73% OF UNITS

**OVERALL** = 71.5%

3 SOLAR @ 1100 1:800

6 SOLAR @ 1400 1:800

7 SOLAR @ 1500 1:800

ARCHITECT