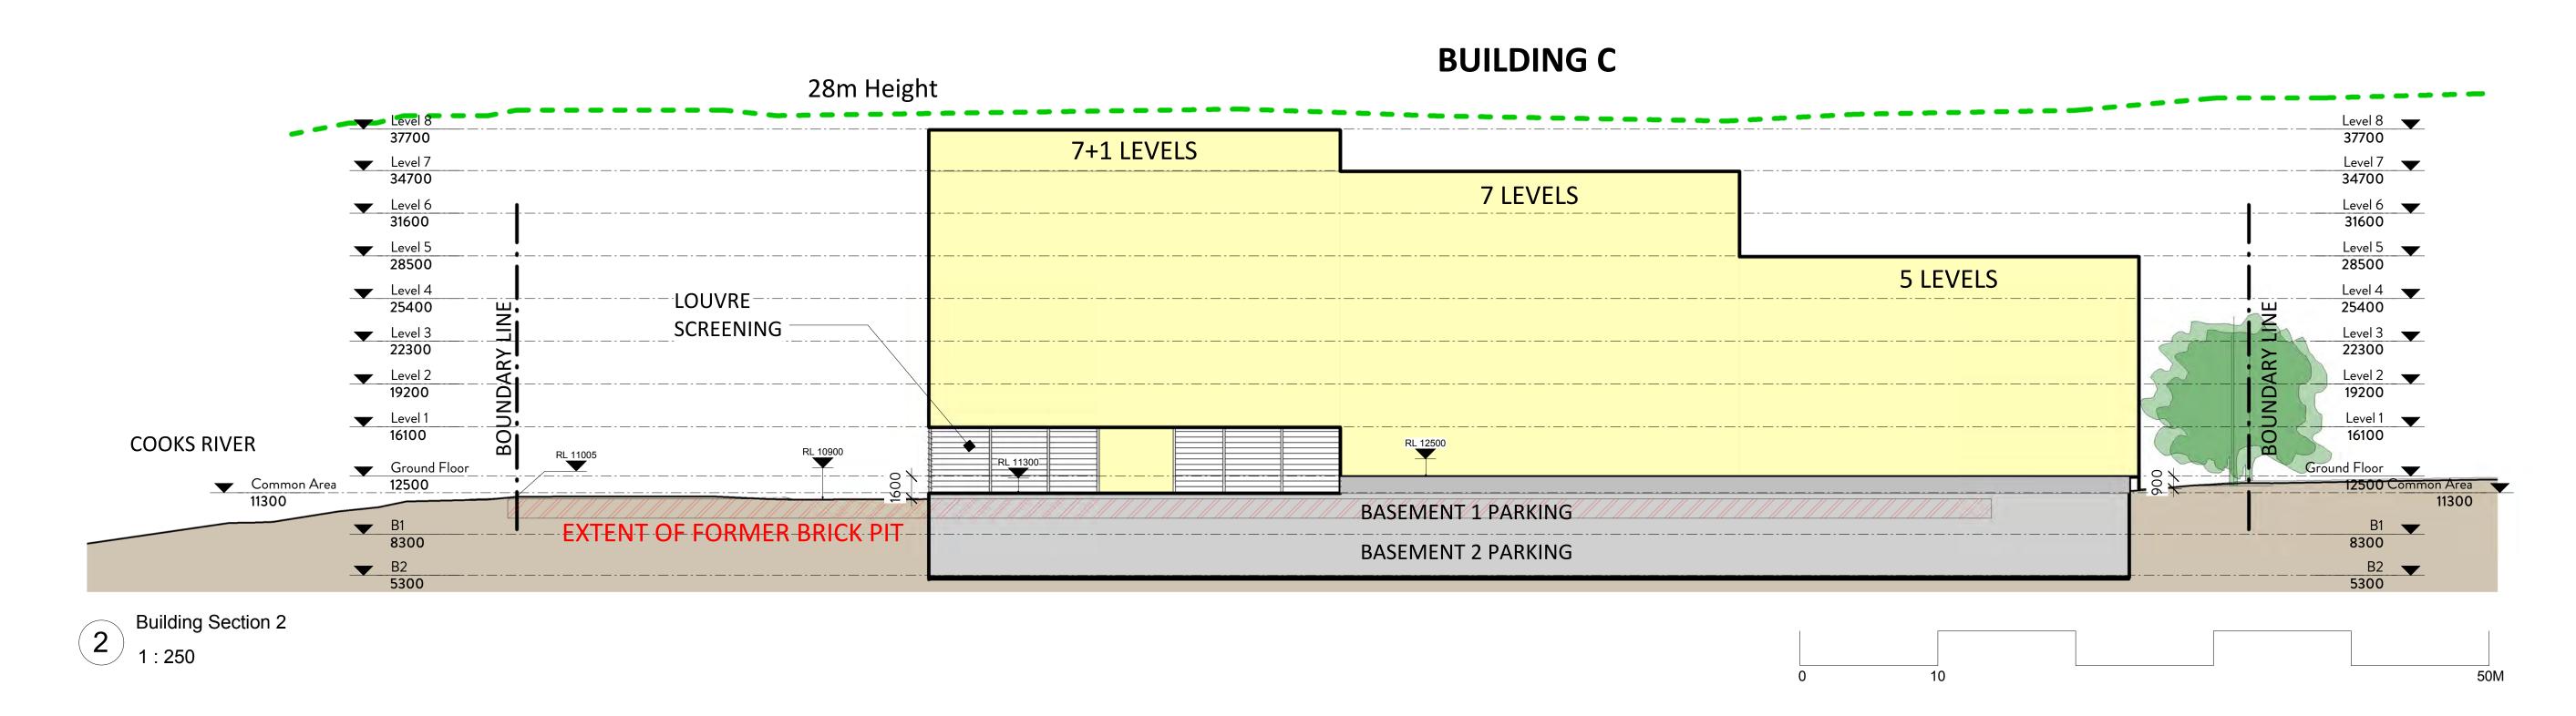

### **BUILDING HEIGHTS AND MASS**

Developement is composed of 5 building blocks with levels ranging from 3 to 8 residential levels and a maximum of 3 basement parking levels.

ROBERTSON+MARKS EST 1892 Ground Level 11-17 Buckingham St Surry Hills 2010 Australia t. (+61) 2 9319 4388 e. mail@marks.net.au www.marks.net.au ANDREW SCARVELIS • STEVEN COOK

ARCHITECT

CLIENT

REVISIONS

<u>Issue Date Decription</u>

REVISIONS

7-23 WATER STREET, STRATHFIELD & 25-33 WATER STREET, STRATHFIELD

TRUE NORTH

DRAWING TITLE BUILDING HEIGHTS & MASS