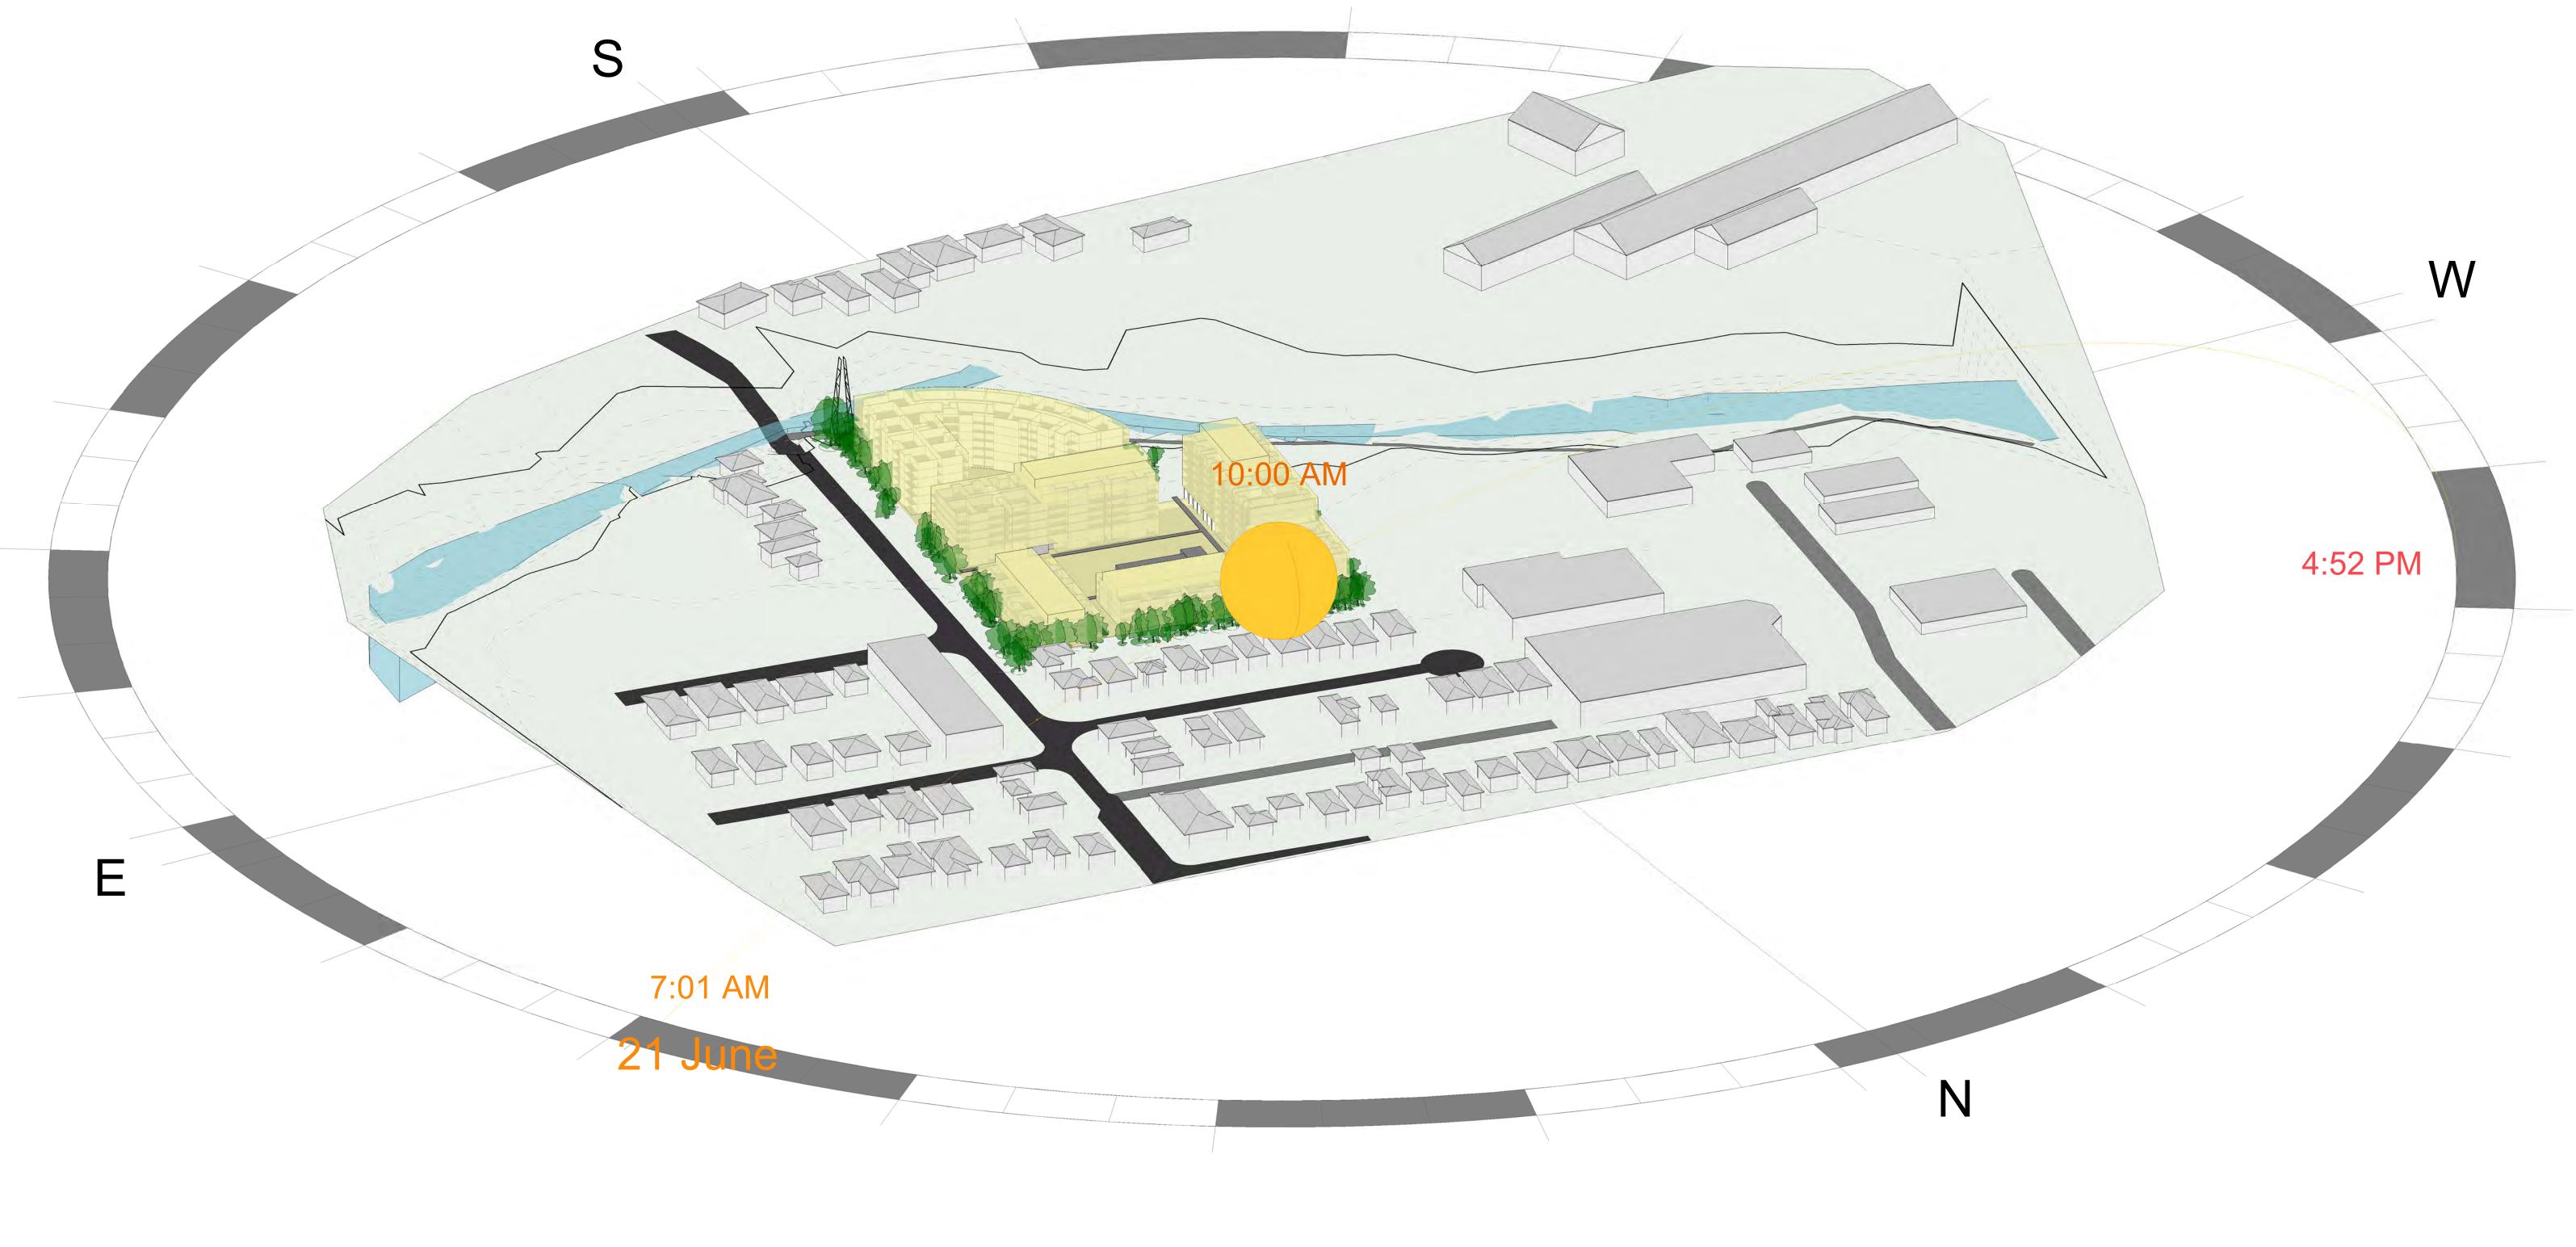

ANDREW SCARVELIS • STEVEN COOK

REVISIONS

<u>lssue Date Decription</u>

REVISIONS

7-23 WATER STREET, STRATHFIELD & 25-33 WATER STREET, STRATHFIELD

TRUE NORTH

DRAWING TITLE SUN VIEWS Drawing Number SCALE: @B1 DATE: 27/01/16

ROBERTSON+MARKS

AC-802/A