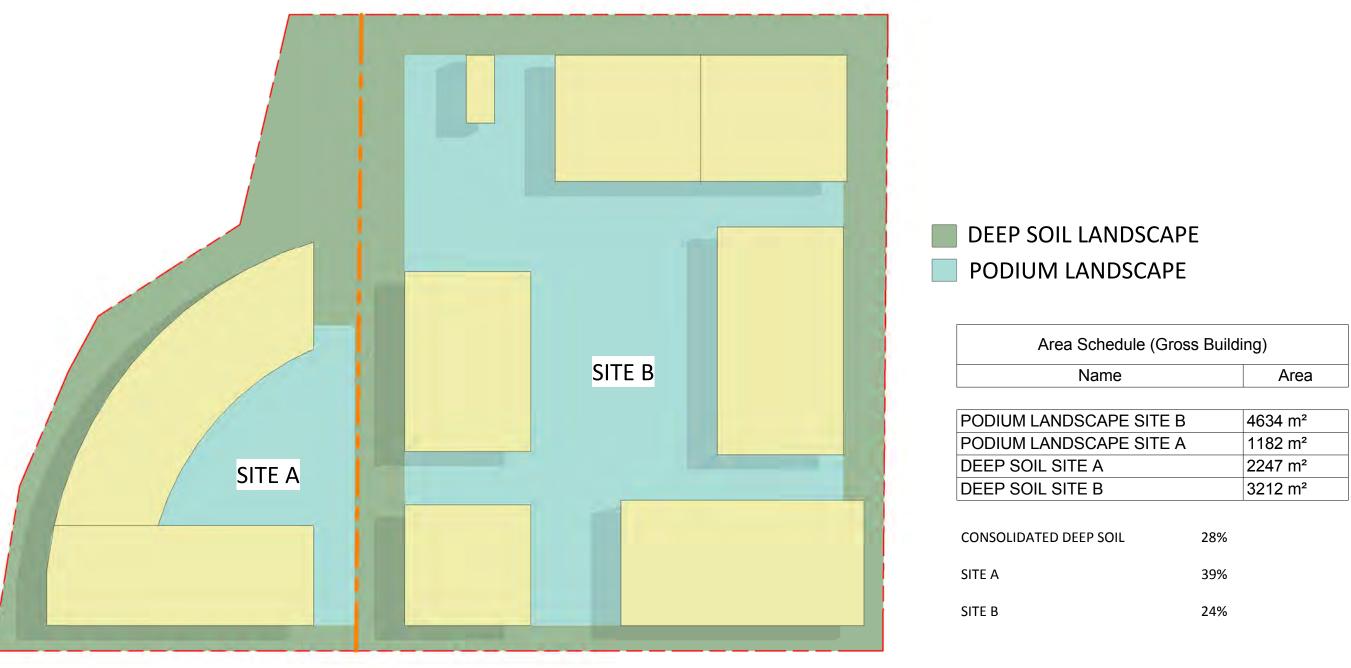

<u>Issue Date Decription</u>

REVISIONS

7-23 WATER STREET, STRATHFIELD & 25-33 WATER STREET, STRATHFIELD

TRUE NORTH

COMMON OPEN SPACE AND DEEP SOIL

Drawing Number

AC-103/A

SCALE : As indicated @B1 DATE: 27/01/16

### **BUILDING HEIGHTS AND MASS**

Developement is composed of 5 building blocks with levels ranging from 3 to 8 residential levels and a maximum of 3 basement parking levels.

ROBERTSON+MARKS EST 1892 Ground Level 11-17 Buckingham St Surry Hills 2010 Australia t. (+61) 2 9319 4388 e. mail@marks.net.au www.marks.net.au ANDREW SCARVELIS • STEVEN COOK