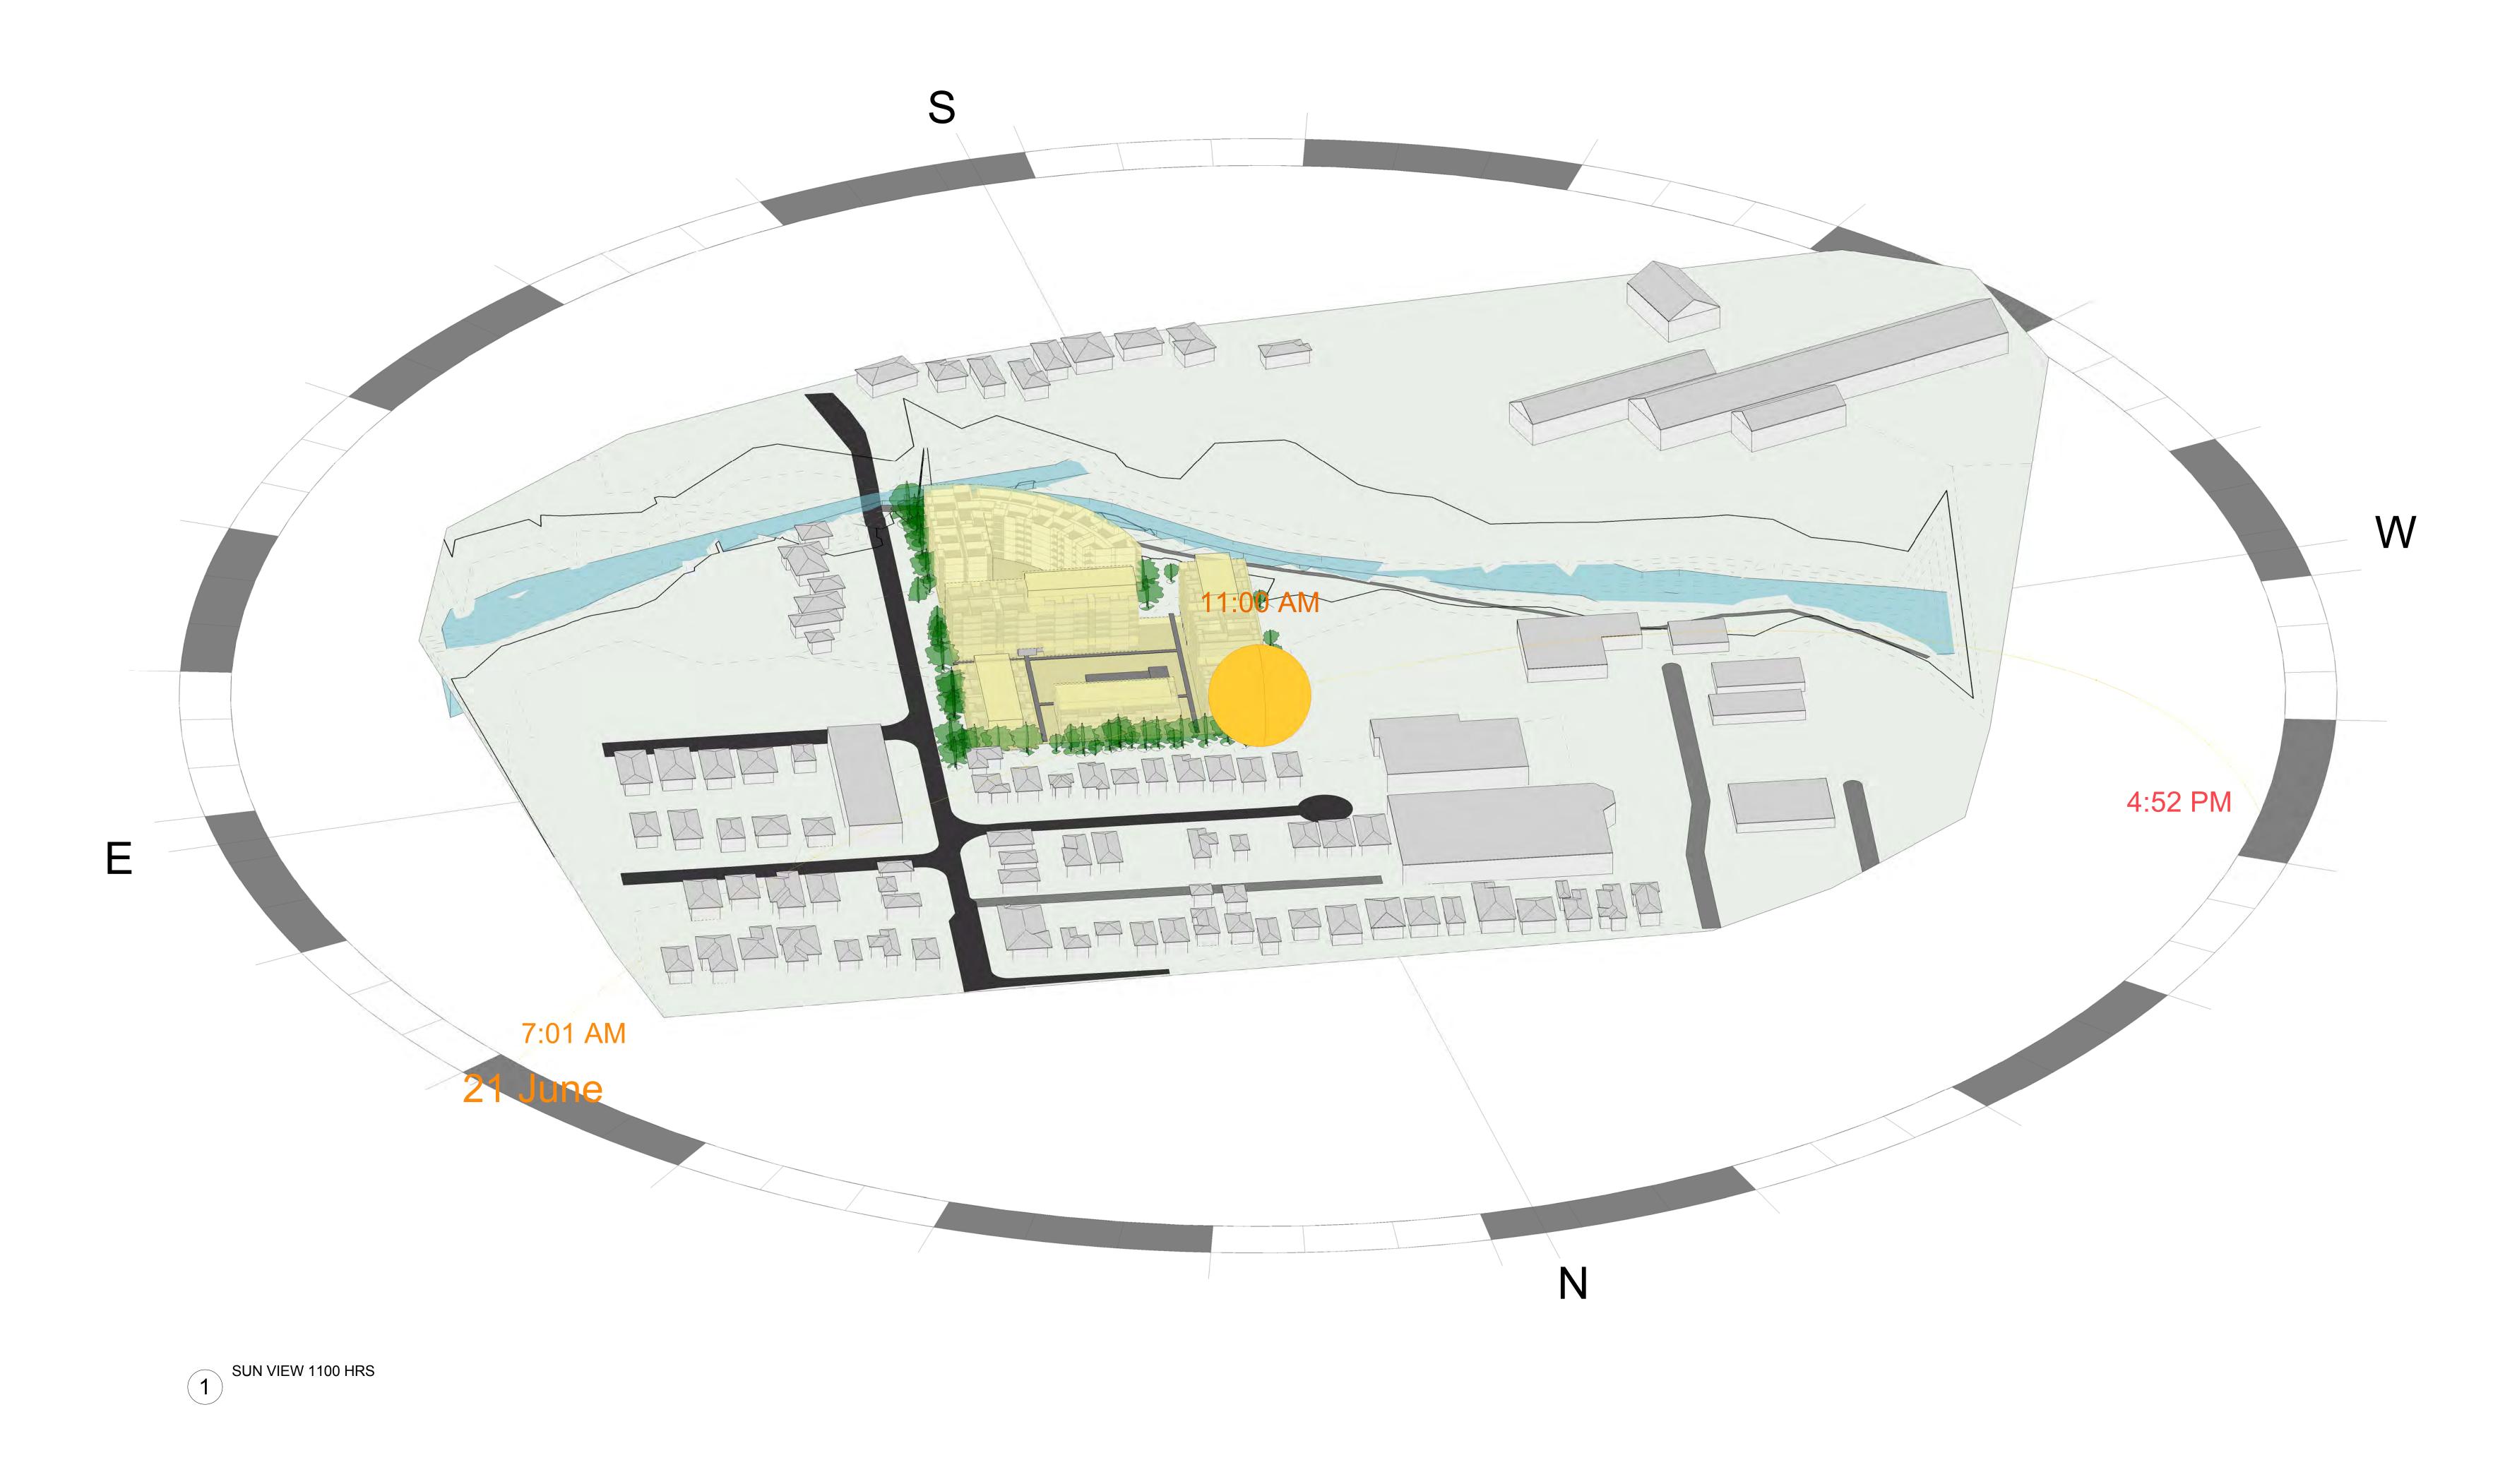

# PLANNING PROPOSAL

Drawing Number

AC-803/A

ROBERTSON+MARKS

EST 1892

Ground Level 11-17 Buckingham St Surry Hills 2010 Australia
t. (+61) 2 9319 4388 e. mail@marks.net.au www.marks.net.au

ANDREW SCARVELIS • STEVEN COOK

ARCHITECT

REVISIONS

<u>Issue</u> <u>Date</u> <u>Decription</u>

REVISIONS

Issue Date Decription

7-23 WAT
STRATHF

7-23 WATER STREET, STRATHFIELD & 25-33 WATER STREET, STRATHFIELD TRUE NORTH

DRAWING TITLE SUN VIEWS

SCALE: @B1 DATE: 27/01/16