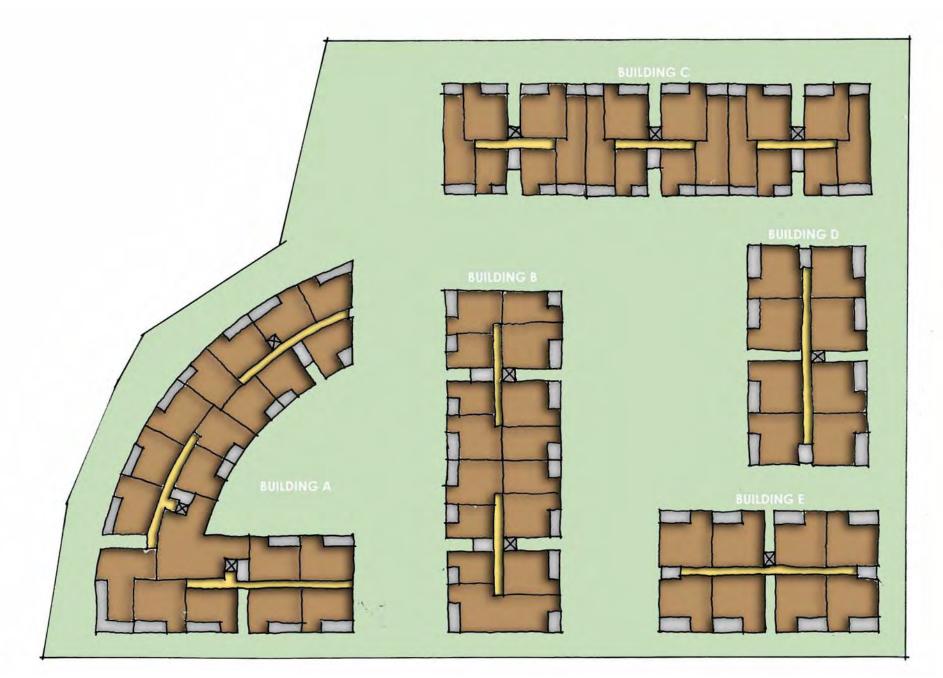

### **BUILDING HEIGHTS AND MASS**

Developement is composed of 5 building blocks with levels ranging from 3 to 8 residential levels and a maximum of 3 basement parking levels.

ROBERTSON+MARKS EST 1892 Ground Level 11-17 Buckingham St Surry Hills 2010 Australia t. (+61) 2 9319 4388 e. mail@marks.net.au www.marks.net.au ANDREW SCARVELIS • STEVEN COOK

ARCHITECT

CLIENT

REVISIONS

<u>Issue Date Decription</u>

REVISIONS

7-23 WATER STREET, STRATHFIELD & 25-33 WATER STREET, STRATHFIELD

TRUE NORTH

DRAWING TITLE BUILDING HEIGHTS & MASS