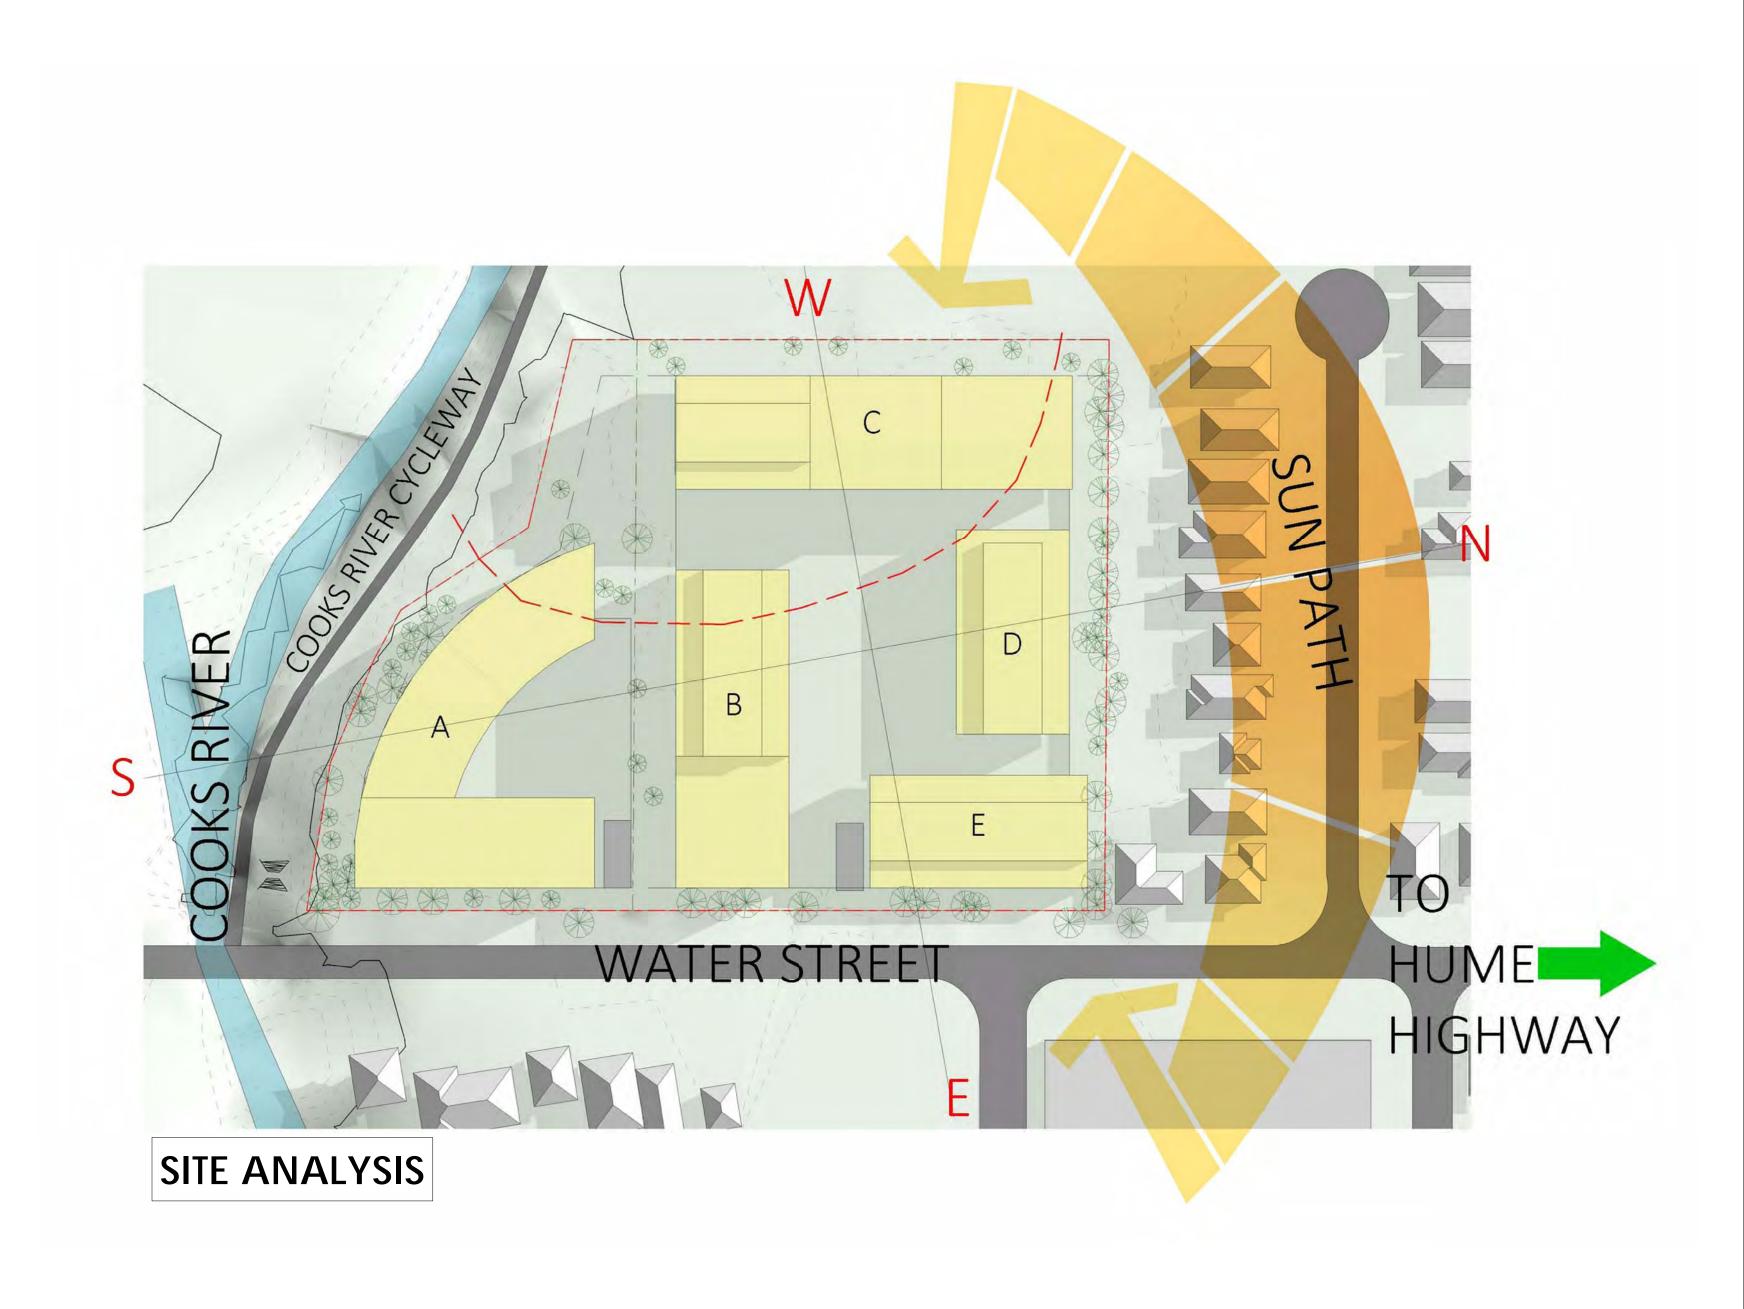

REVISIONS

<u>Issue Date Decription</u>

REVISIONS

<u>Issue</u>
<u>Date</u>

7-23 WATER STREET, STRATHFIELD & 25-33 WATER STREET, STRATHFIELD

TRUE NORTH

DRAWING TITLE SITE PLAN AND ANALYSIS

SCALE: 1:500 @B1 DATE: 27/01/16

SCALE: 1:1000 @B1 DATE : 27/01/16

AC-102/A

NOTES Dimensions - Contractors to check all dimensions on site prior to commencing construction.

Do not scale from this drawing. Use given dimensions.

Copyright c This document is copyright. All rights reserved.