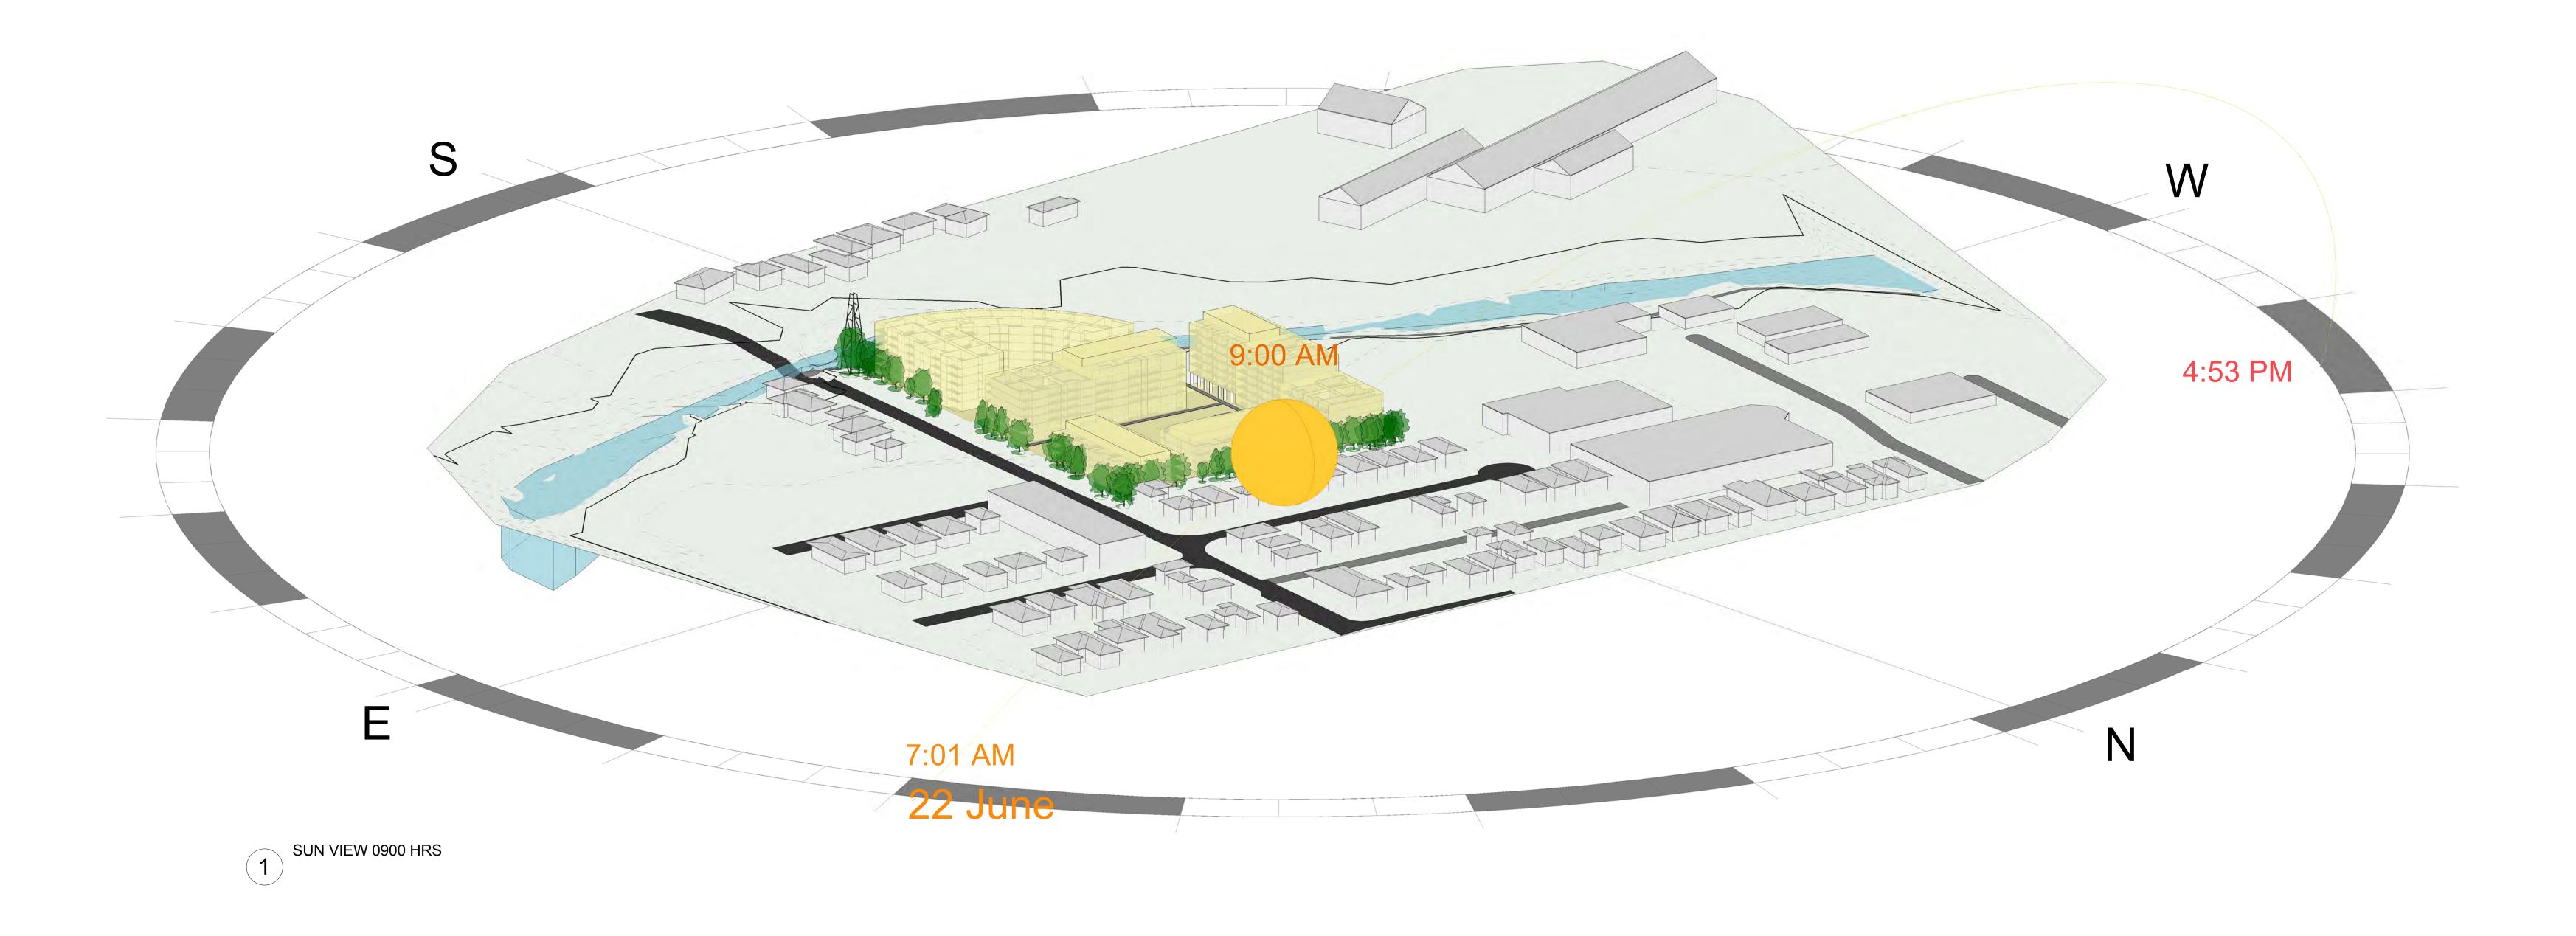

REVISIONS

<u>Issue Date Decription</u>

REVISIONS

| Issue

<u>Dec</u>

7-23 STRA 25-33 STRA

7-23 WATER STREET,
STRATHFIELD &
25-33 WATER STREET,
STRATHFIELD

TRUE NORTH

DRAWING TITLE SUN VIEWS

SCALE: @B1 DATE: 27/01/16

ARCHITECT

ROBERTSON+MARKS EST 1892 Ground Level 11-17 Buckingham St Surry Hills 2010 Australia t. (+61) 2 9319 4388 e. mail@marks.net.au www.marks.net.au