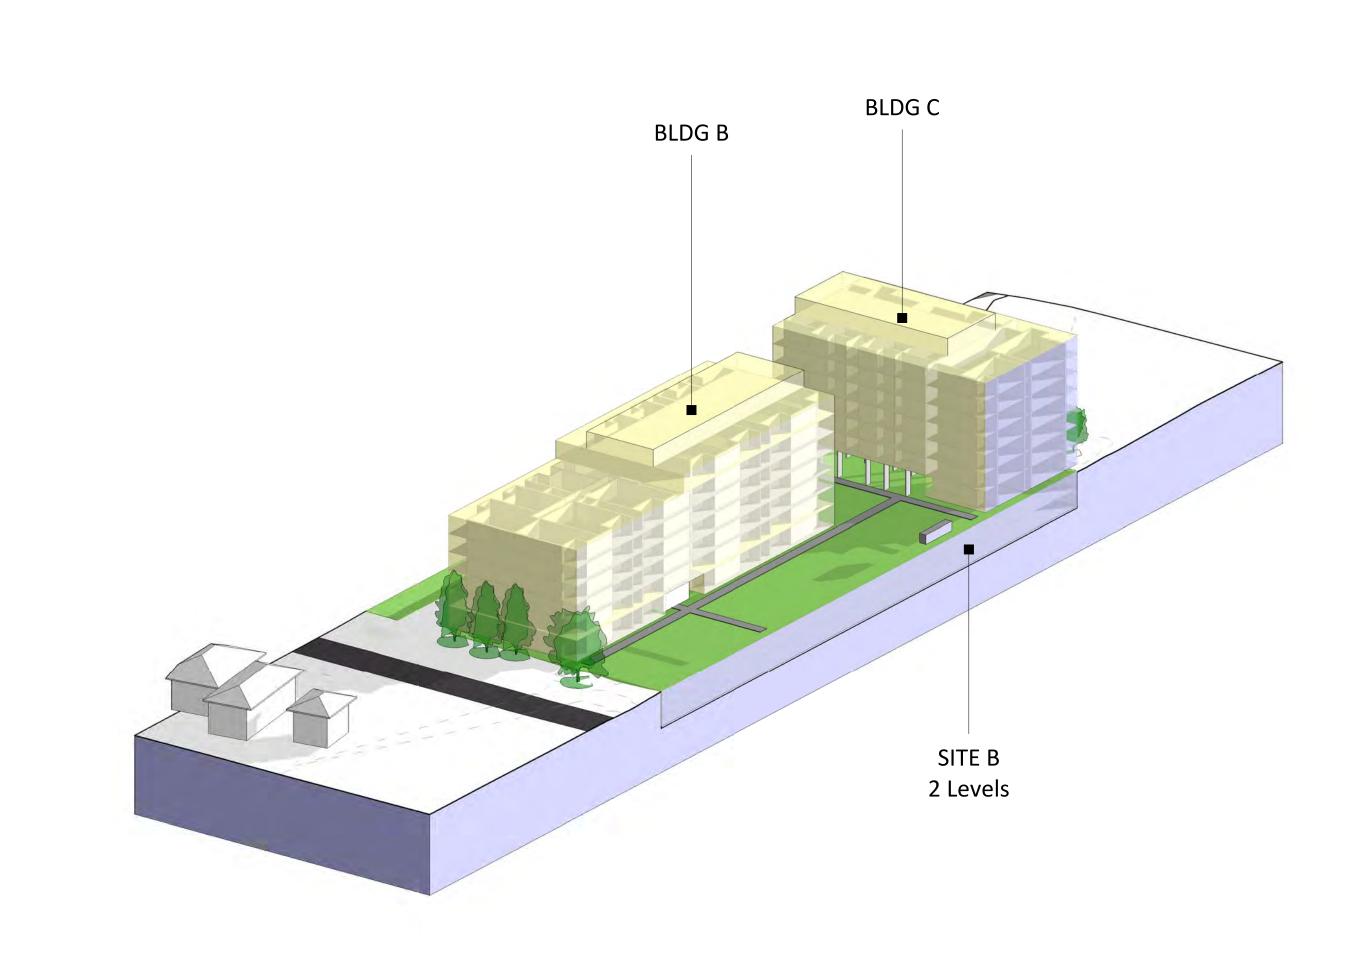

### **BUILDING HEIGHTS AND MASS**

Developement is composed of 5 building blocks with levels ranging from 3 to 8 residential levels and a maximum of 3 basement parking levels.

ROBERTSON+MARKS EST 1892 Ground Level 11-17 Buckingham St Surry Hills 2010 Australia t. (+61) 2 9319 4388 e. mail@marks.net.au www.marks.net.au ANDREW SCARVELIS • STEVEN COOK