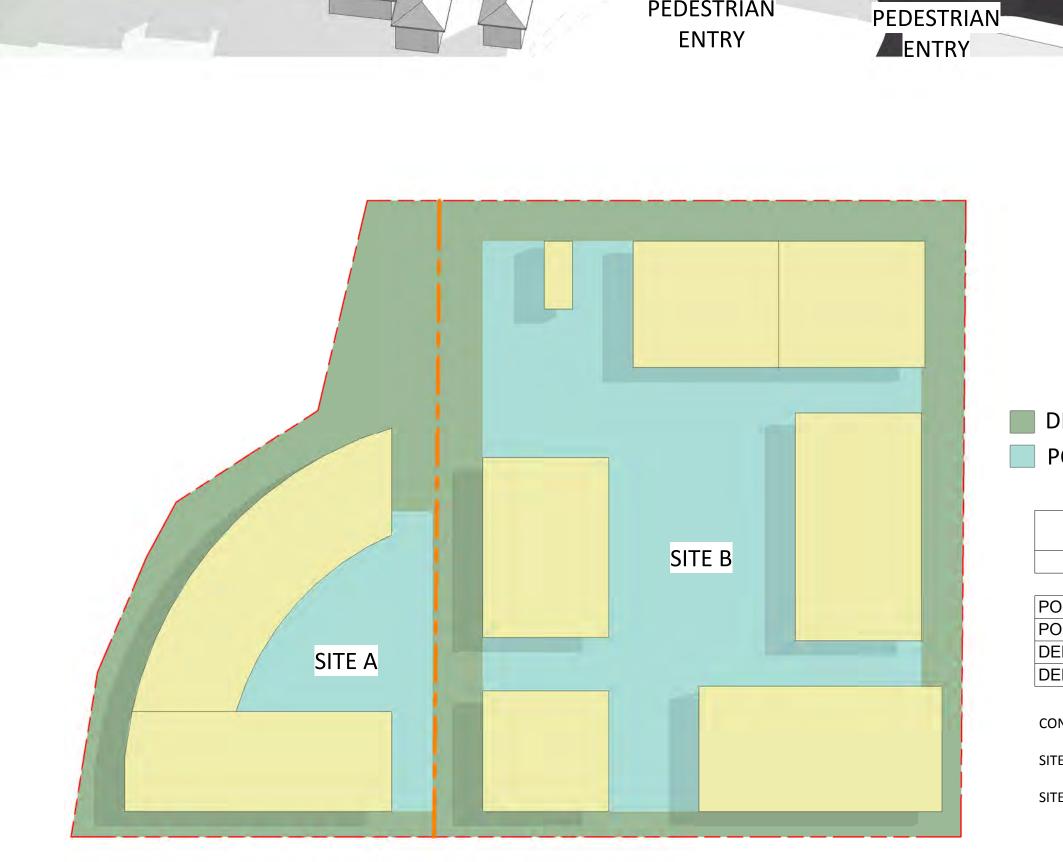

REVISIONS

<u>Issue Date Decription</u>

REVISIONS

<u>Issue</u>
<u>Date</u>

7-23 WATER STREET, STRATHFIELD & 25-33 WATER STREET, STRATHFIELD

TRUE NORTH

DRAWING TITLE SITE PLAN AND ANALYSIS

SCALE: 1:500 @B1 DATE: 27/01/16