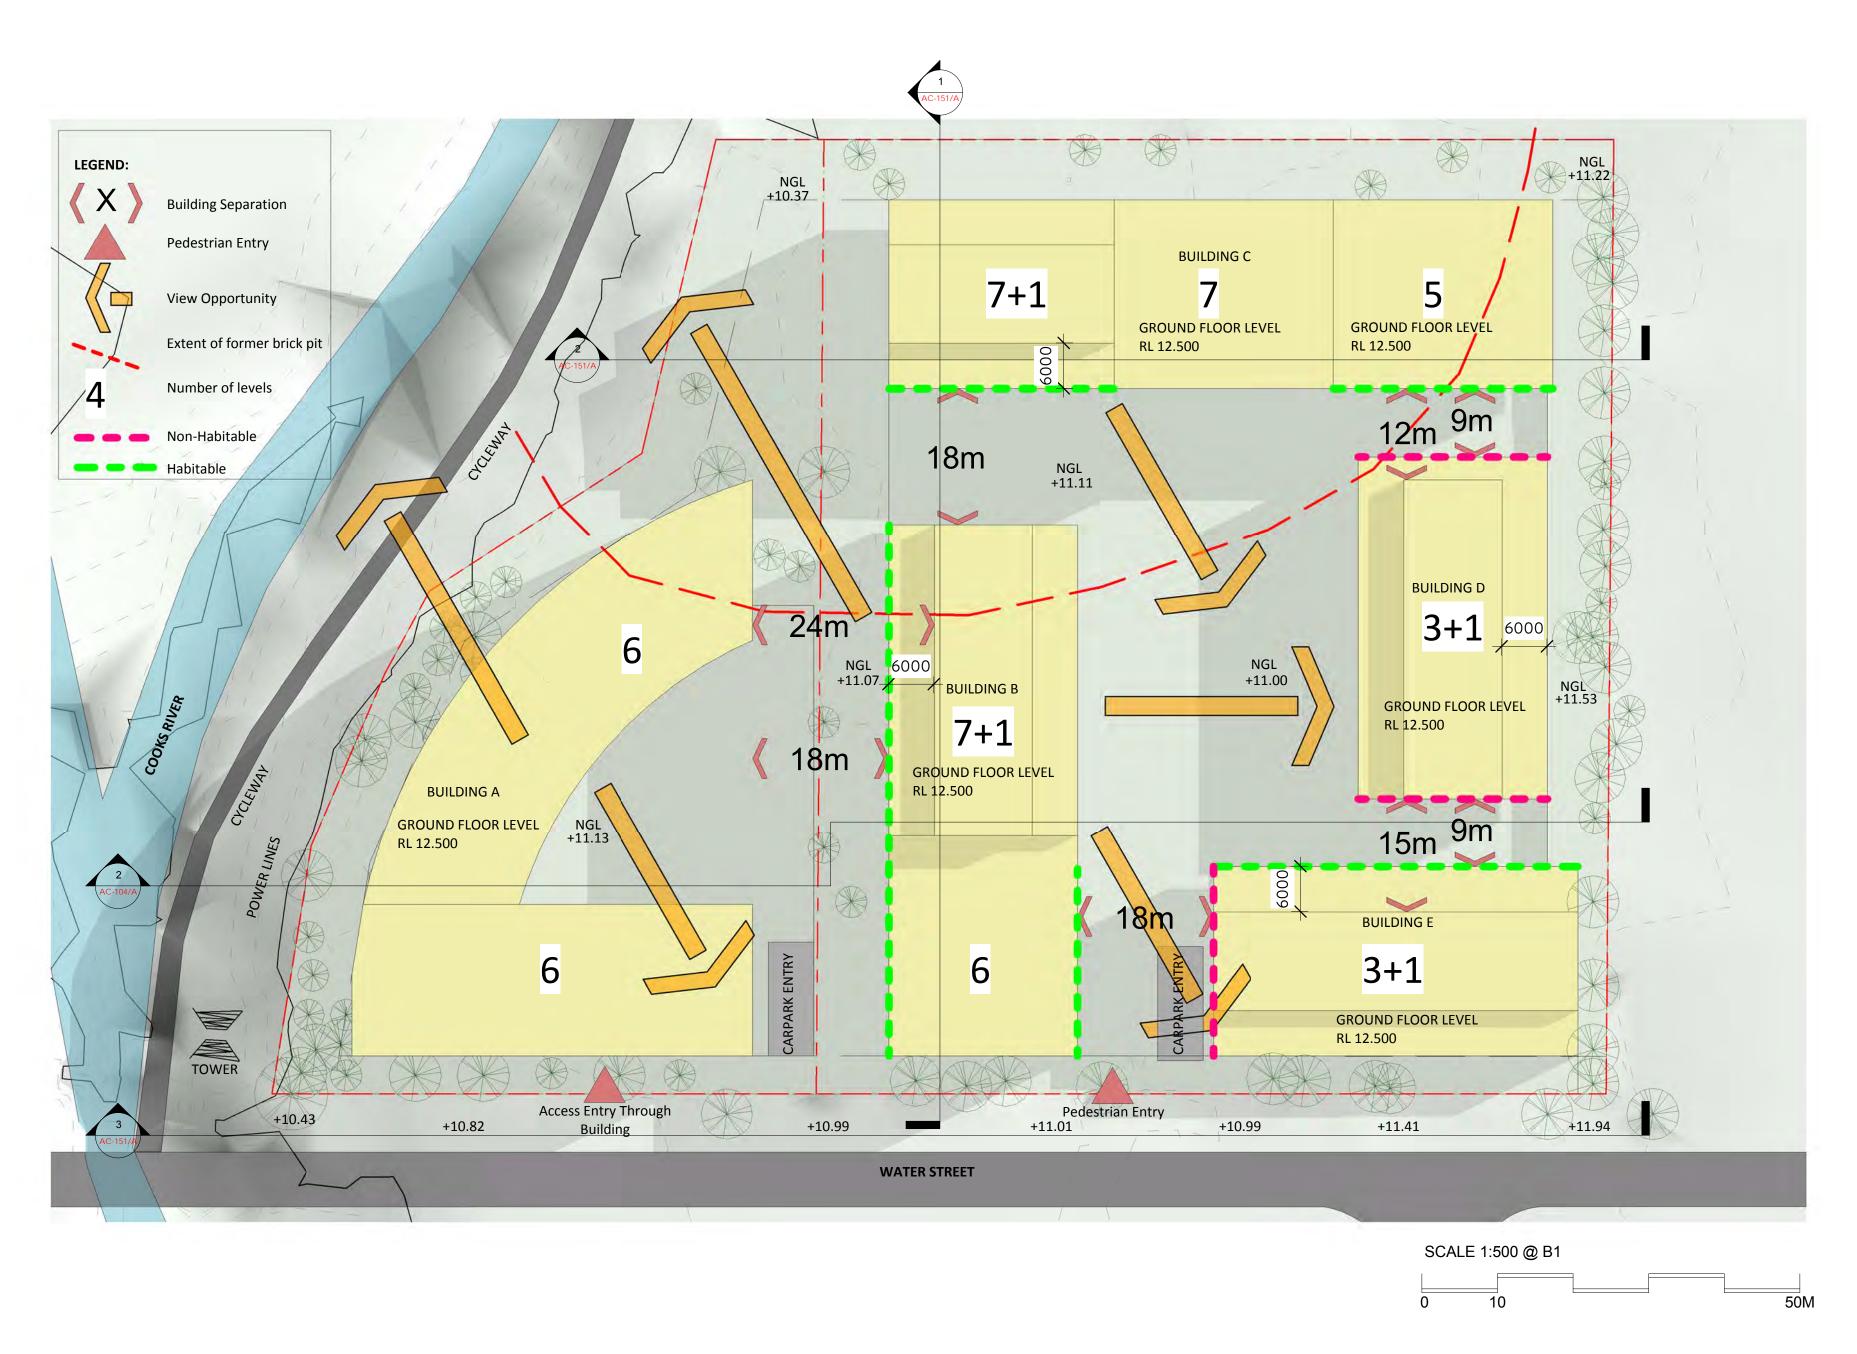

REVISIONS

<u>Issue Date Decription</u>

REVISIONS

<u>Issue</u>
<u>Date</u>

7-23 WATER STREET, STRATHFIELD & 25-33 WATER STREET, STRATHFIELD

TRUE NORTH

DRAWING TITLE SITE PLAN AND ANALYSIS

SCALE: 1:500 @B1 DATE: 27/01/16

### **BUILDING HEIGHTS AND MASS**

Developement is composed of 5 building blocks with levels ranging from 3 to 8 residential levels and a maximum of 3 basement parking levels.

ROBERTSON+MARKS EST 1892 Ground Level 11-17 Buckingham St Surry Hills 2010 Australia t. (+61) 2 9319 4388 e. mail@marks.net.au www.marks.net.au ANDREW SCARVELIS • STEVEN COOK