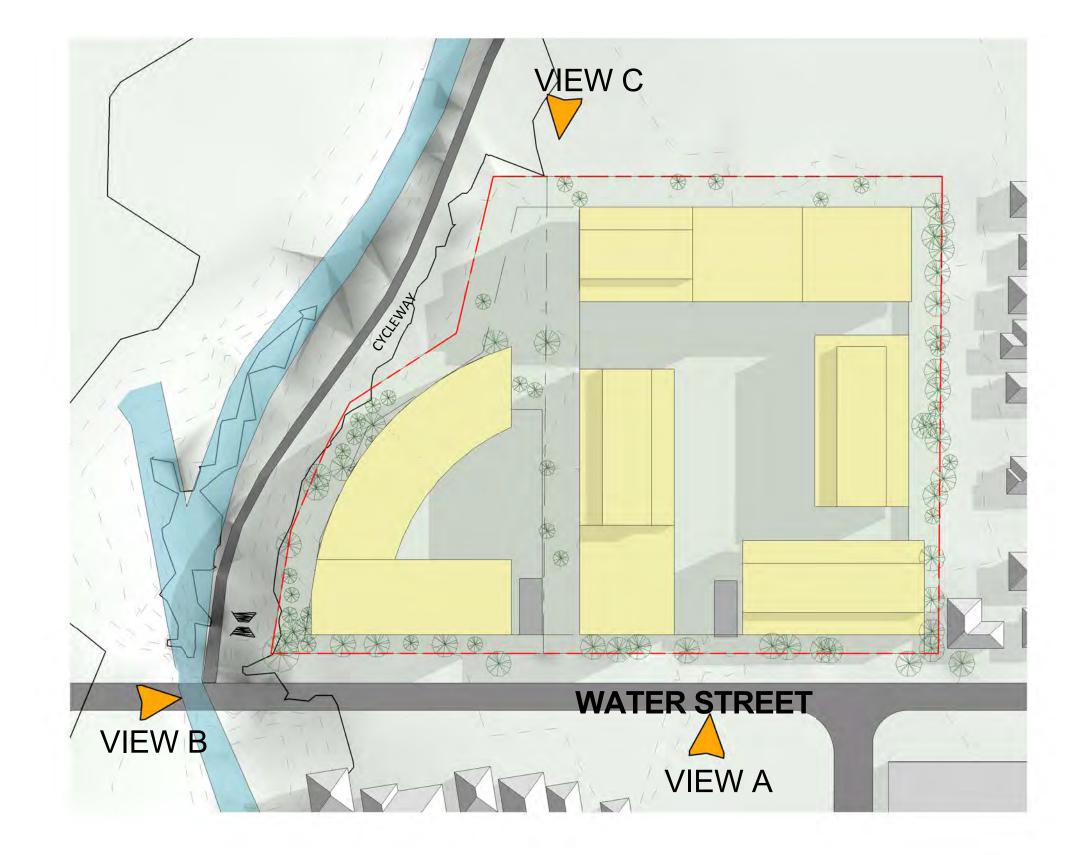

REVISIONS

<u>Issue Date Decription</u>

REVISIONS

<u>Issue</u>
<u>Date</u>

7-23 WATER STREET, STRATHFIELD & 25-33 WATER STREET, STRATHFIELD

TRUE NORTH

DRAWING TITLE SITE PLAN AND ANALYSIS

SCALE: 1:500 @B1 DATE: 27/01/16