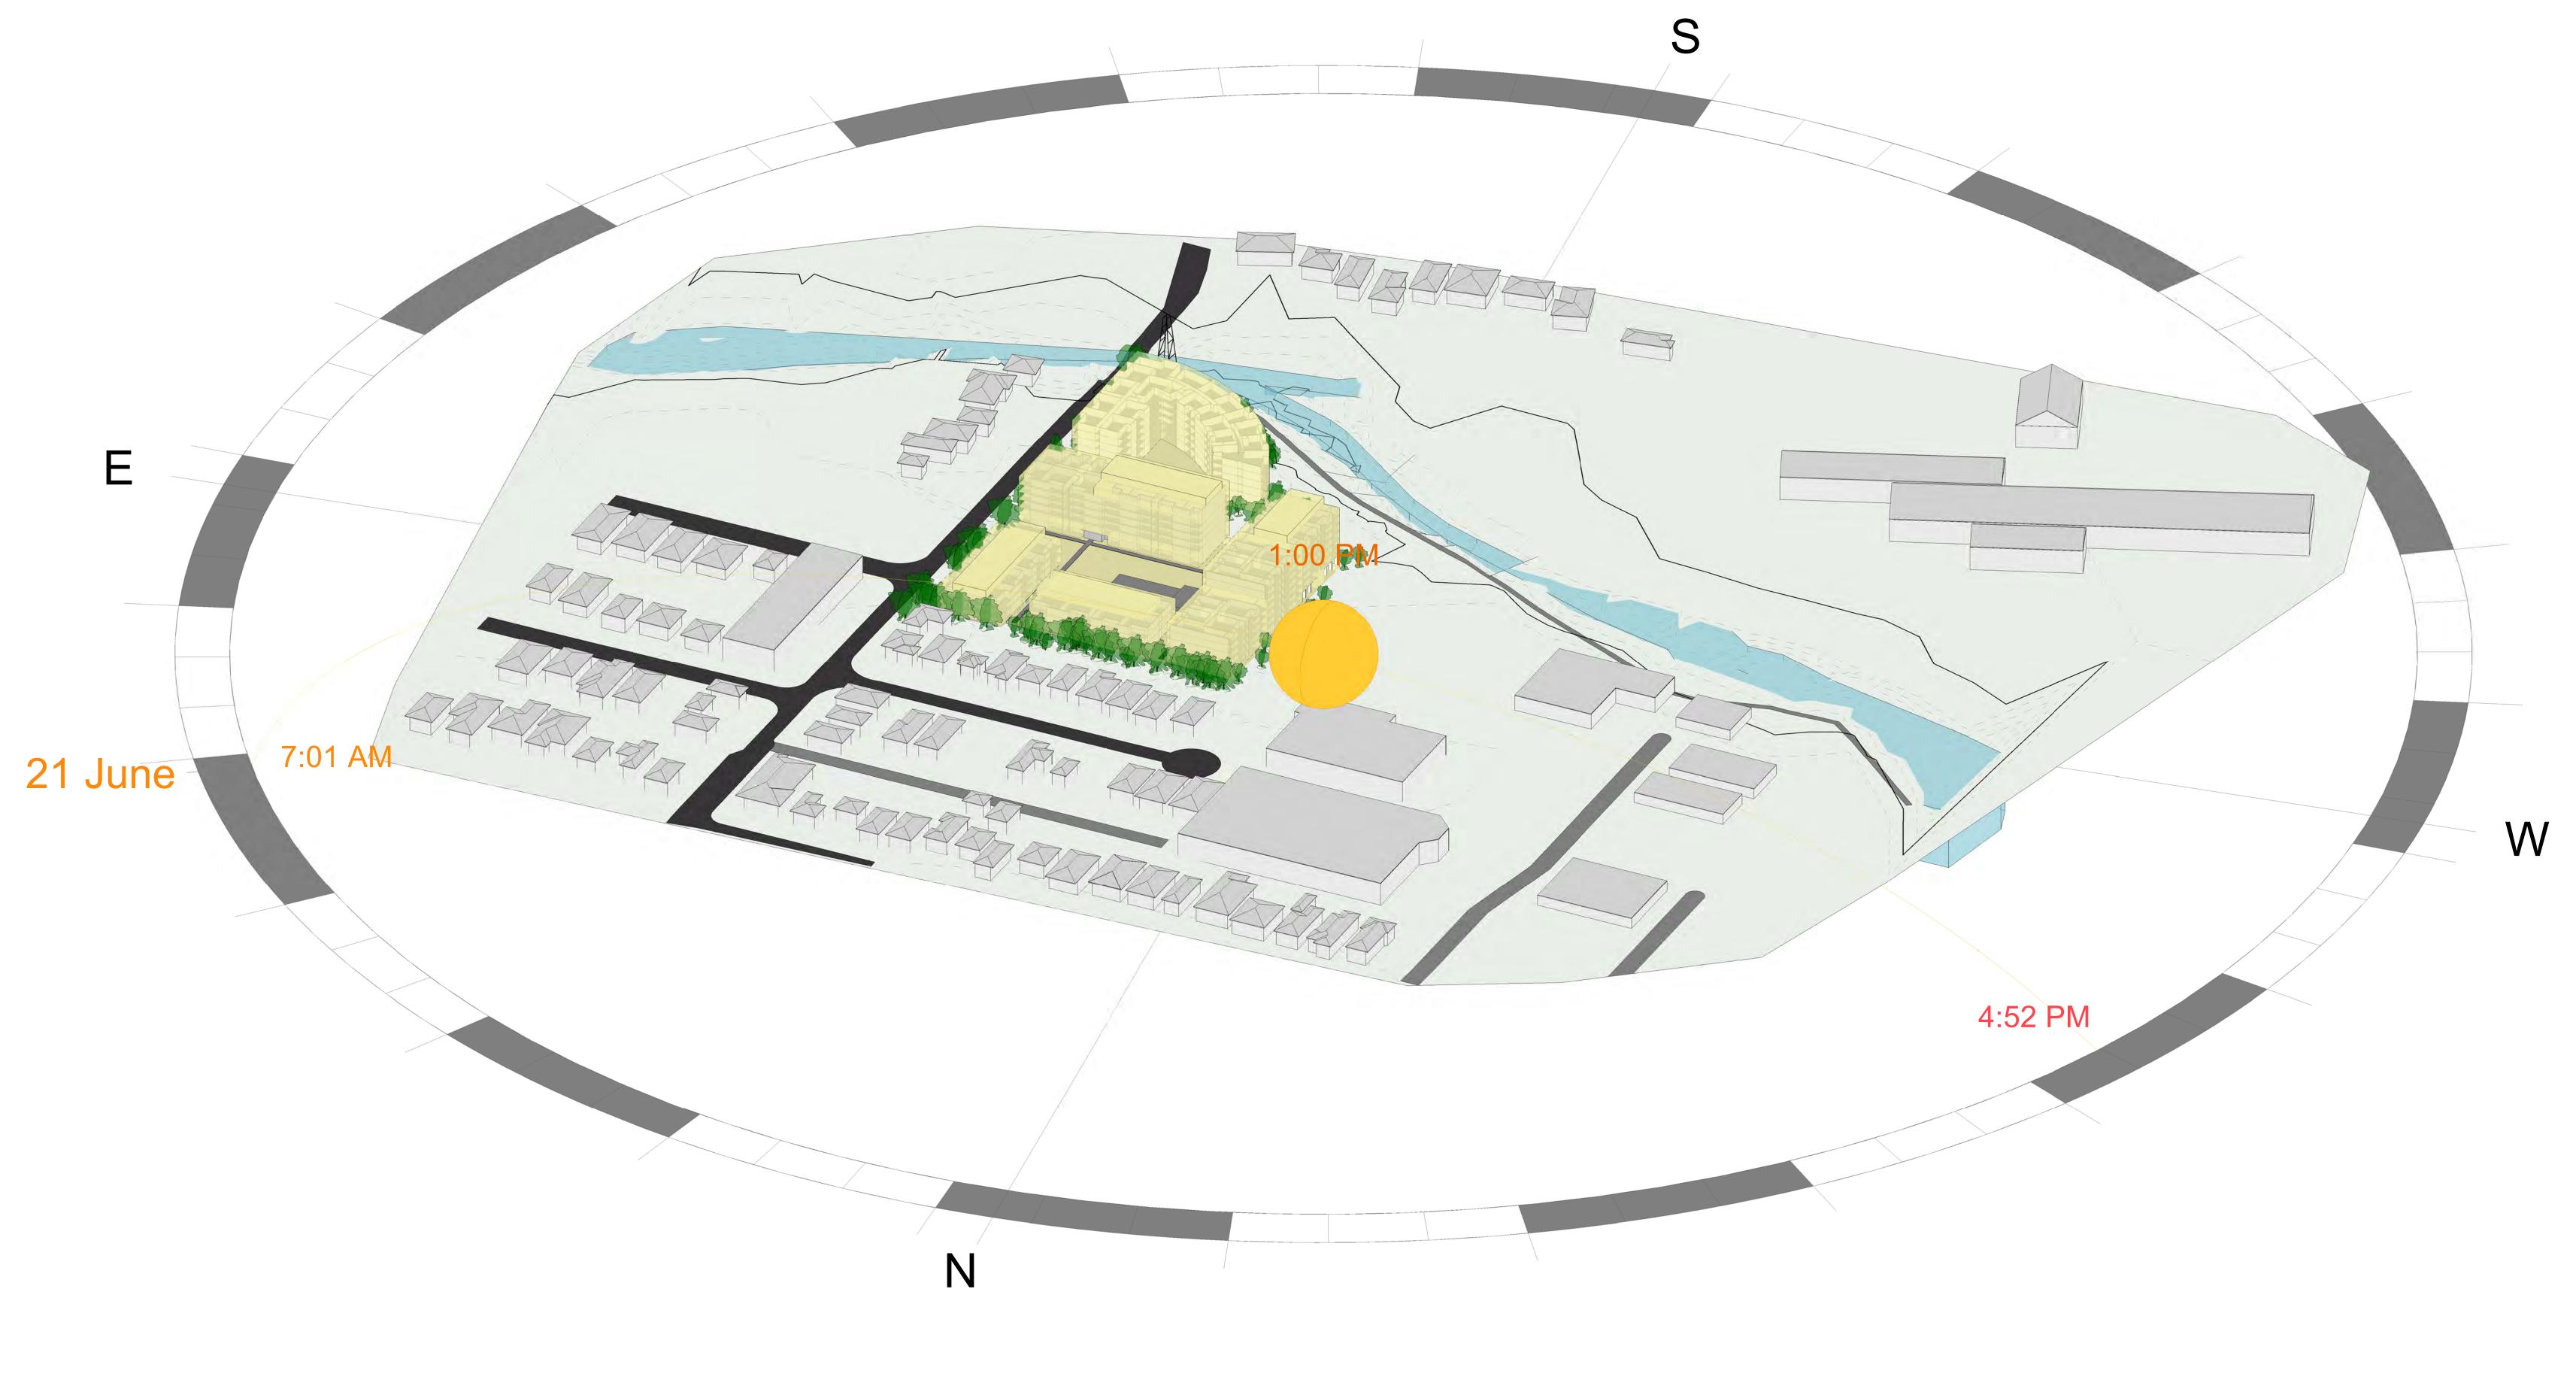

# PLANNING PROPOSAL

Drawing Number

AC-803/A

ROBERTSON+MARKS

EST 1892

Ground Level 11-17 Buckingham St Surry Hills 2010 Australia
t. (+61) 2 9319 4388 e. mail@marks.net.au www.marks.net.au

ANDREW SCARVELIS • STEVEN COOK

ARCHITECT

REVISIONS

<u>Issue</u> <u>Date</u> <u>Decription</u>

REVISIONS

Issue Date Decription

7-23 WAT
STRATHF

7-23 WATER STREET, STRATHFIELD & 25-33 WATER STREET, STRATHFIELD TRUE NORTH

DRAWING TITLE SUN VIEWS

SCALE: @B1 DATE: 27/01/16