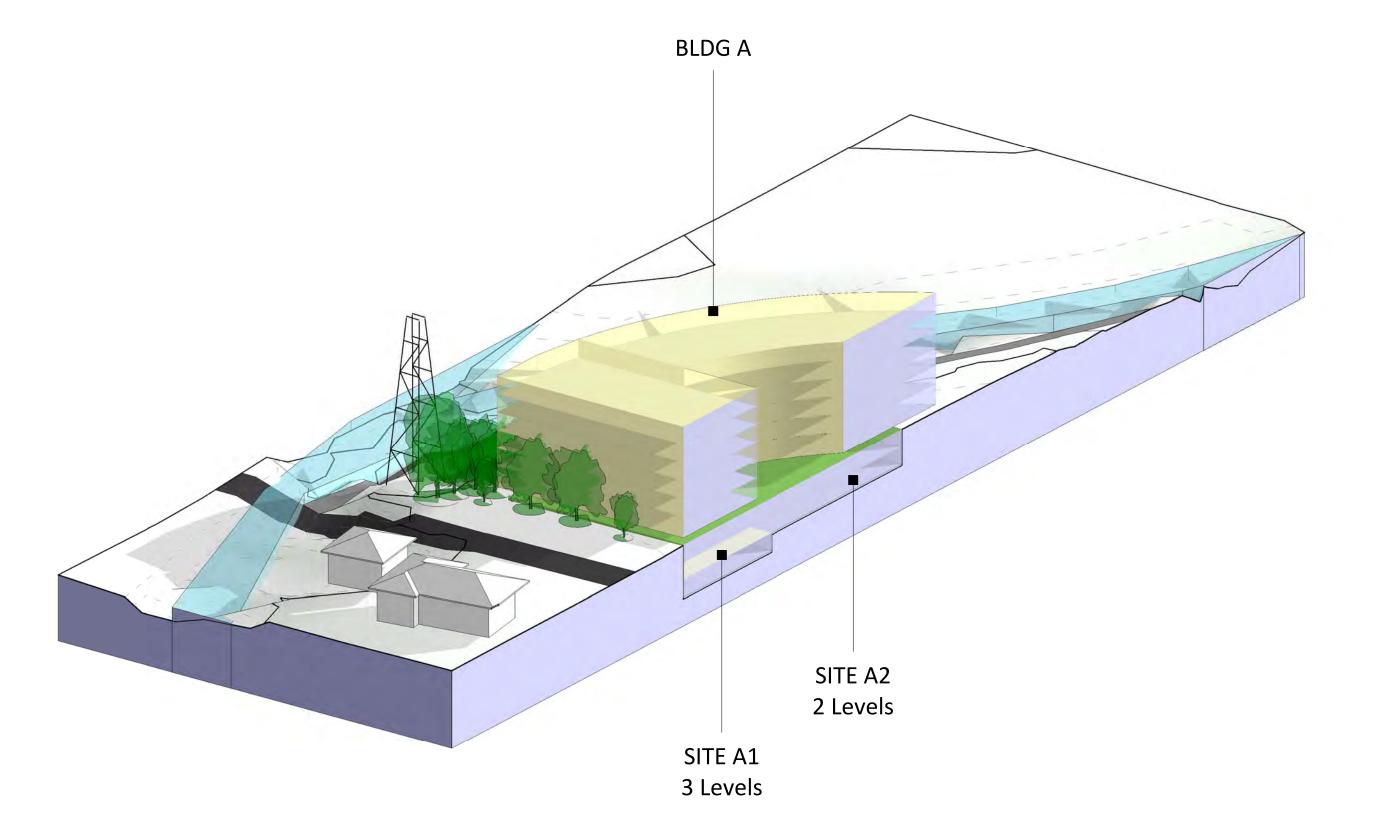

# BASEMENT PARKING & CUT AND FILL SCHEDULE

Site A: 3 Levels of parking

\_ . . \_

Site B: 2 Levels of parking

| Cut and Fill Schedule |             |                     |                          |
|-----------------------|-------------|---------------------|--------------------------|
| Name                  | Cut         | Fill                | Net cut/fill             |
|                       |             |                     |                          |
| Site A1               | 13068.24 m³ | 0.00 m <sup>3</sup> | -13068.24 m³             |
| Site A2               | 10052.49 m³ | 0.00 m <sup>3</sup> | -10052.49 m <sup>3</sup> |
| Site B2               | 58586.89 m³ | 0.00 m³             | -58586.89 m³             |
|                       |             |                     | -81707.61 m <sup>3</sup> |

Cut and fill numbers are based on 3000mm floor to floor carpark heights