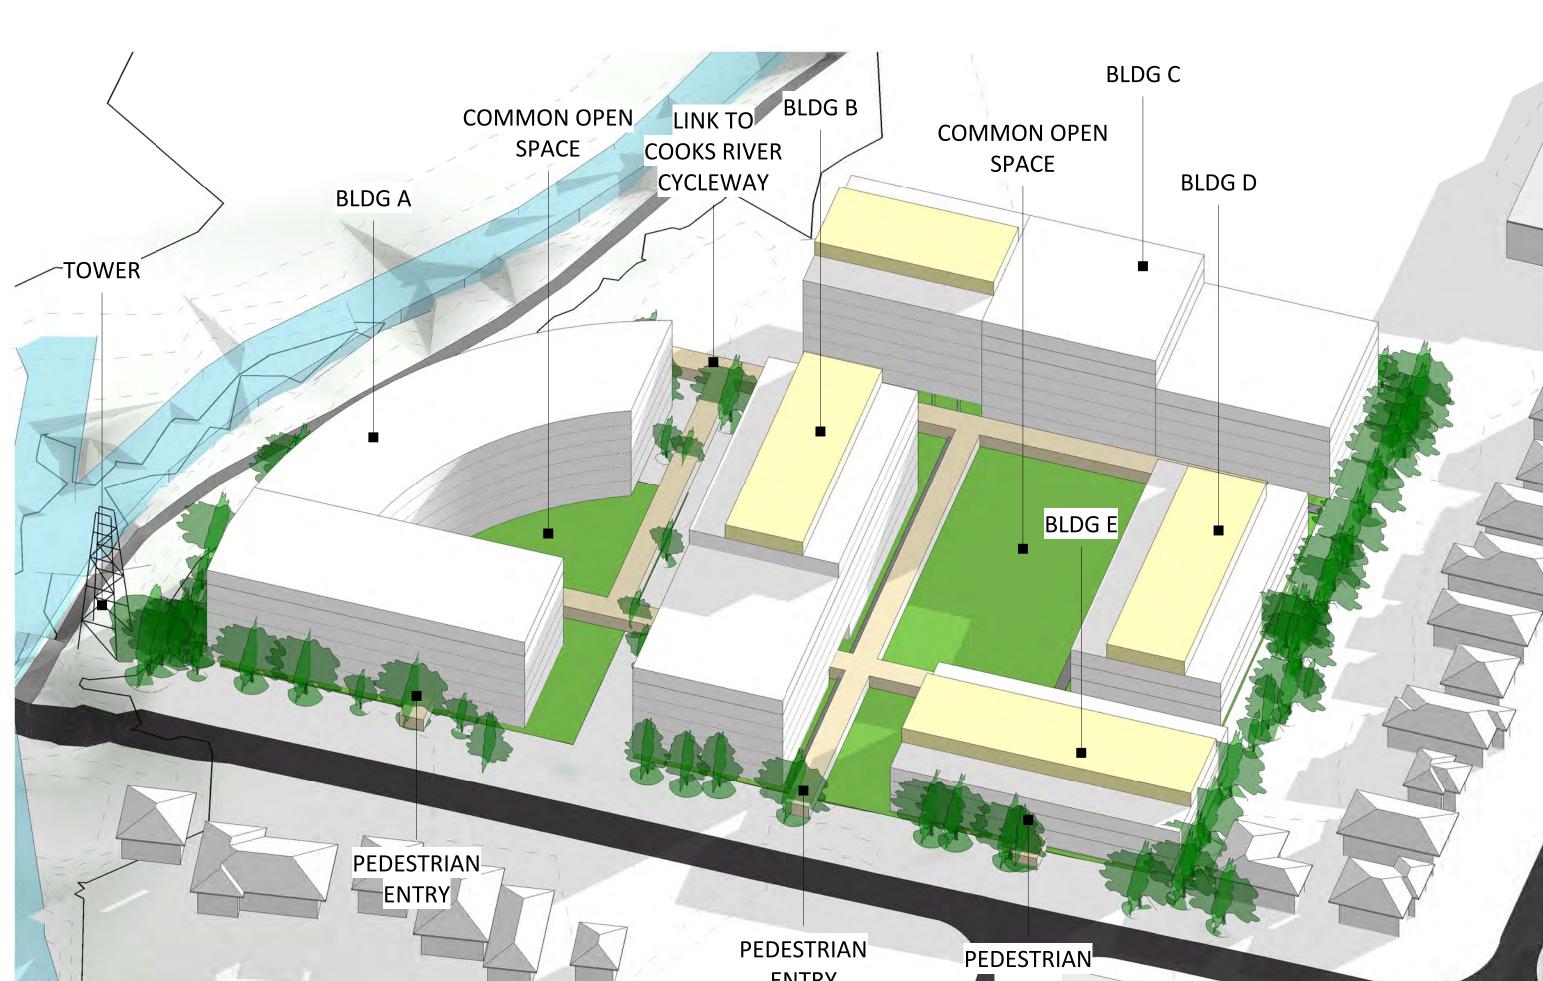

### **BUILDING HEIGHTS AND MASS**

Developement is composed of 5 building blocks with levels ranging from 3 to 8 residential levels and a maximum of 3 basement parking levels.

ROBERTSON+MARKS EST 1892 Ground Level 11-17 Buckingham St Surry Hills 2010 Australia t. (+61) 2 9319 4388 e. mail@marks.net.au www.marks.net.au ANDREW SCARVELIS • STEVEN COOK