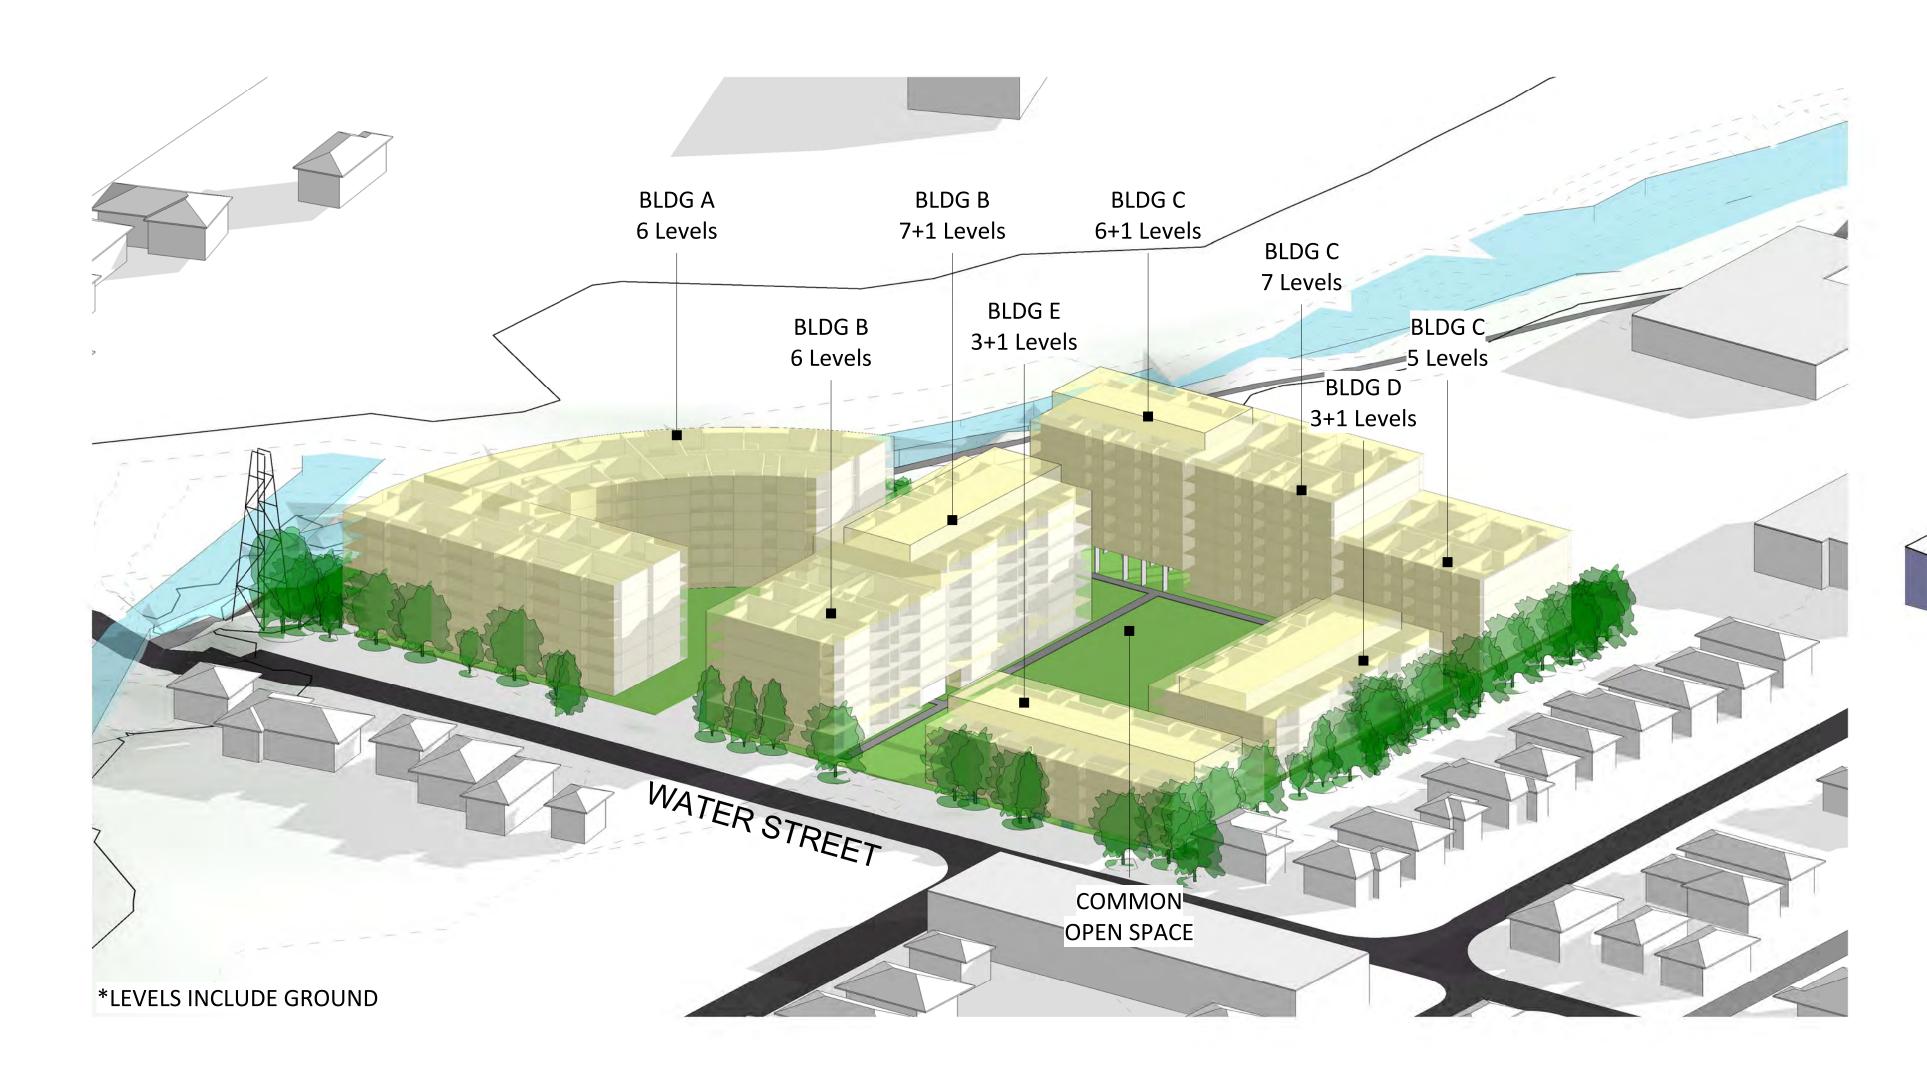

### **BUILDING HEIGHTS AND MASS**

Developement is composed of 5 building blocks with levels ranging from 3 to 8 residential levels and a maximum of 3 basement parking levels.

ROBERTSON+MARKS EST 1892 Ground Level 11-17 Buckingham St Surry Hills 2010 Australia t. (+61) 2 9319 4388 e. mail@marks.net.au www.marks.net.au ANDREW SCARVELIS • STEVEN COOK

ARCHITECT

CLIENT

REVISIONS

<u>Issue Date Decription</u>

REVISIONS

7-23 WATER STREET, STRATHFIELD & 25-33 WATER STREET, STRATHFIELD

TRUE NORTH

DRAWING TITLE BUILDING HEIGHTS & MASS