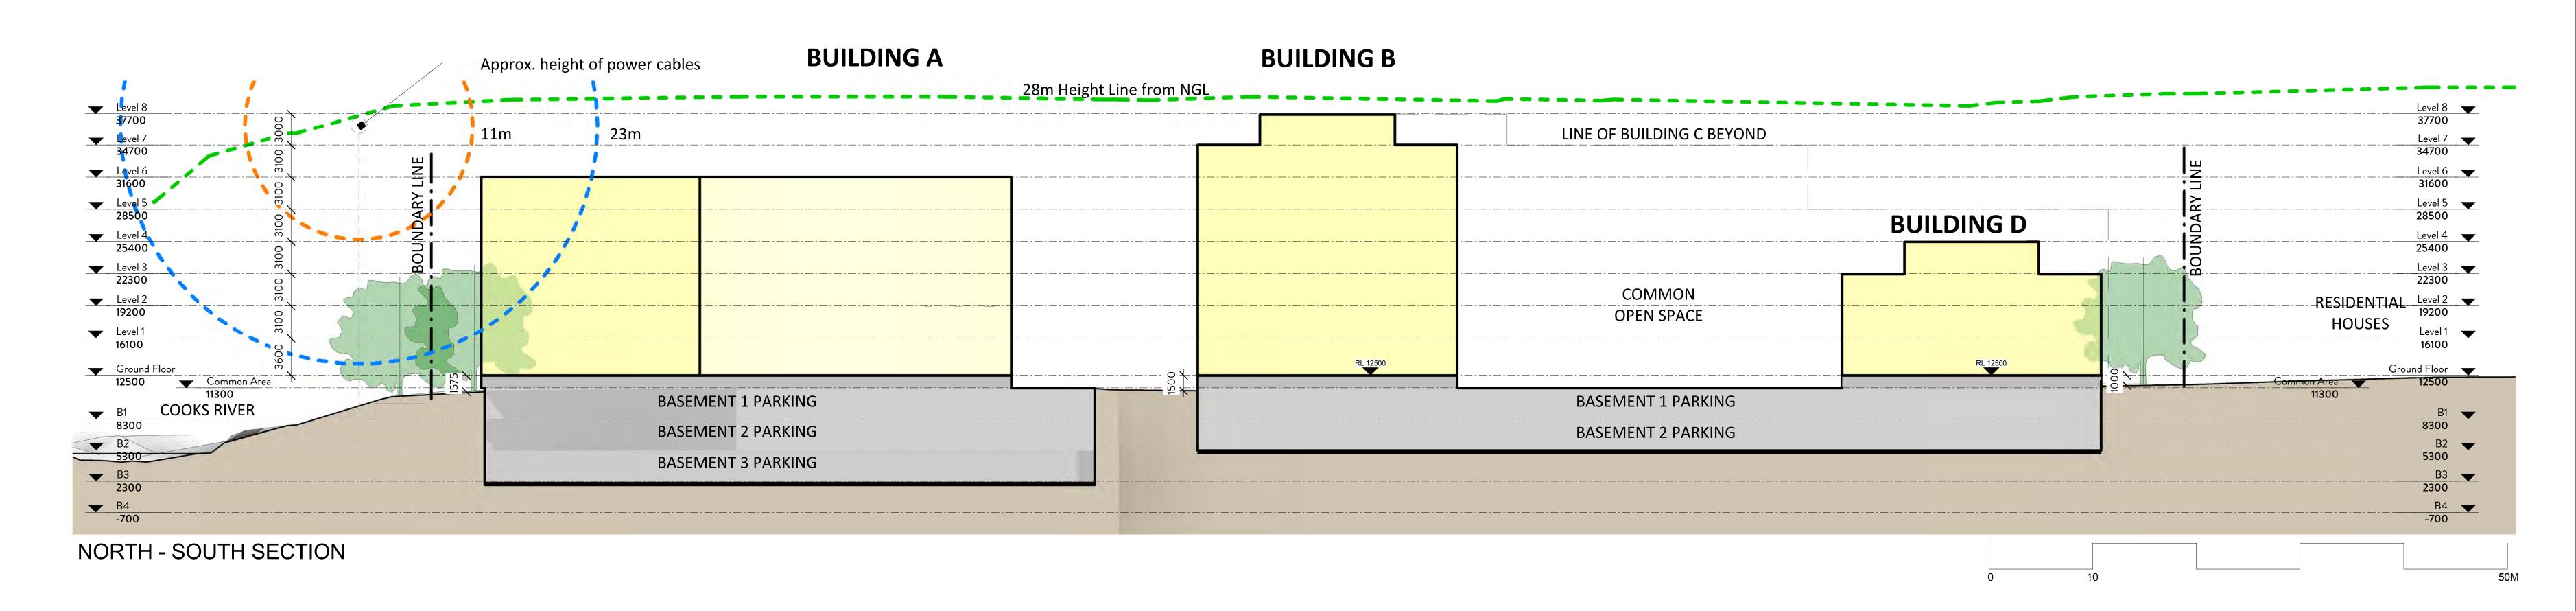

### SECTION A

SECTION B

TYPICAL FLOOR LAYOUT

ARCHITECT

ROBERTSON+MARKS EST 1892

Ground Level 11-17 Buckingham St Surry Hills 2010 Australia t. (+61) 2 9319 4388 e. mail@marks.net.au www.marks.net.au ANDREW SCARVELIS • STEVEN COOK

REVISIONS

<u>Issue Date Decription</u> REVISIONS

DRAWING TITLE SECTIONS 7-23 WATER STREET, TRUE NORTH STRATHFIELD & 25-33 WATER STREET, STRATHFIELD SCALE : As indicated @B1 DATE: 08/03/16 NOTES Dimensions - Contractors to check all dimensions on site prior to commencing construction. Do not scale from this drawing. Use given dimensions.