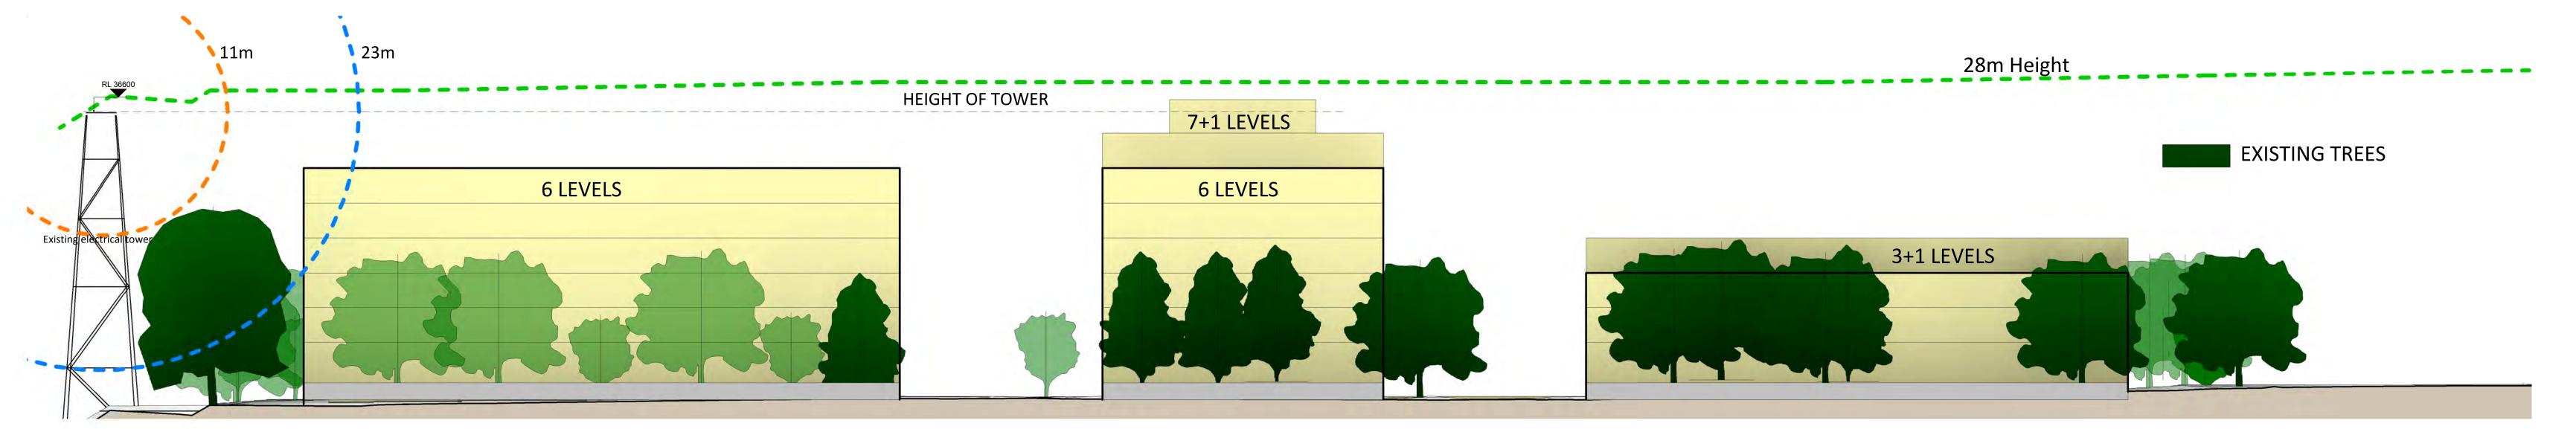

### **BUILDING HEIGHTS AND MASS**

Developement is composed of 5 building blocks with levels ranging from 3 to 8 residential levels and a maximum of 3 basement parking levels.

ROBERTSON+MARKS EST 1892 Ground Level 11-17 Buckingham St Surry Hills 2010 Australia t. (+61) 2 9319 4388 e. mail@marks.net.au www.marks.net.au ANDREW SCARVELIS • STEVEN COOK

ARCHITECT

CLIENT

REVISIONS

<u>Issue Date Decription</u>

REVISIONS

7-23 WATER STREET, STRATHFIELD & 25-33 WATER STREET, STRATHFIELD

TRUE NORTH

DRAWING TITLE BUILDING HEIGHTS & MASS