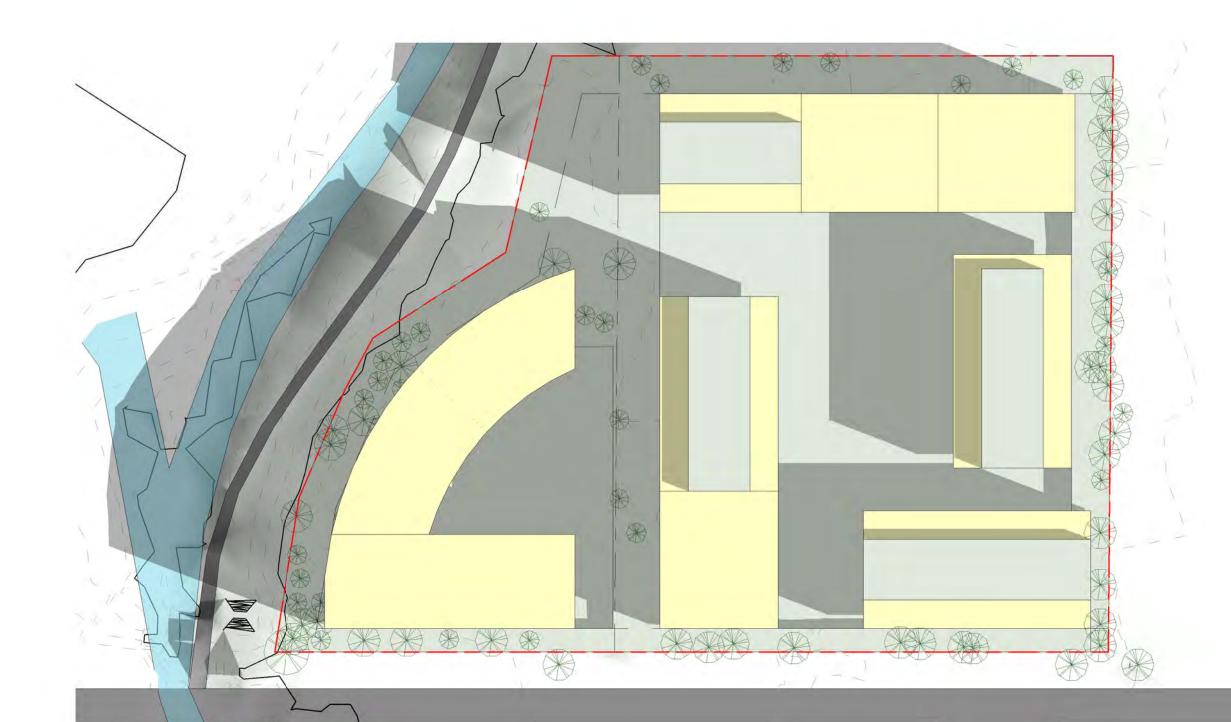

Copyright c This document is copyright. All rights reserved. ROBERTSON+MARKS

SITE A = 70% OF UNITS SITE B = 73% OF UNITS

**OVERALL** = 71.5%

3 SOLAR @ 1100 1:800

6 SOLAR @ 1400 1:800

7 SOLAR @ 1500 1:800

ARCHITECT