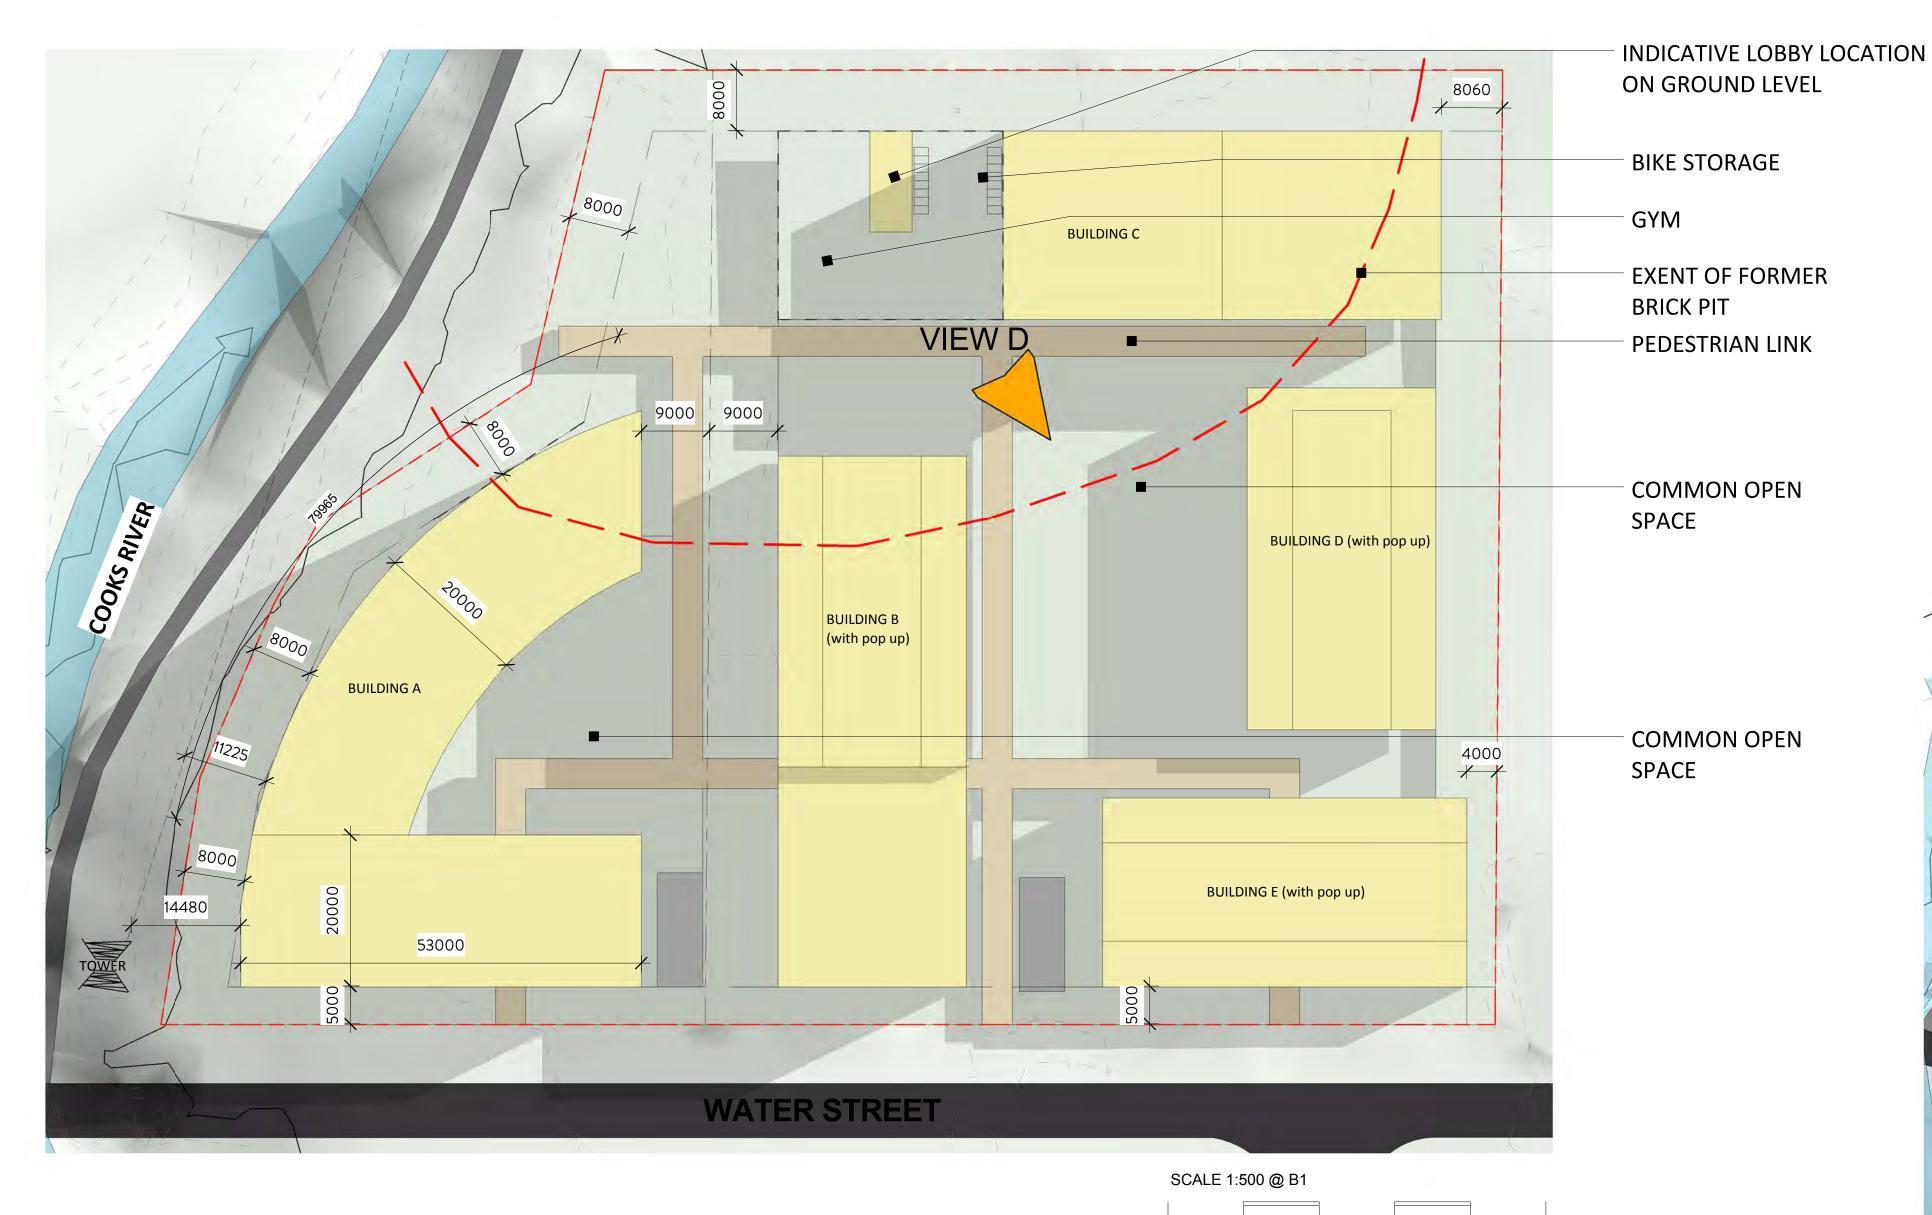

# VIEW D

# ROBERTSON+MARKS EST 1892

Ground Level 11-17 Buckingham St Surry Hills 2010 Australia t. (+61) 2 9319 4388 e. mail@marks.net.au www.marks.net.au ANDREW SCARVELIS • STEVEN COOK

ARCHITECT

**Crown**Group

REVISIONS

<u>Issue Date Decription</u>

REVISIONS

7-23 WATER STREET, STRATHFIELD & 25-33 WATER STREET, STRATHFIELD

TRUE NORTH

COMMON OPEN SPACE AND DEEP SOIL

Drawing Number

AC-103/A

SCALE : As indicated @B1 DATE: 27/01/16