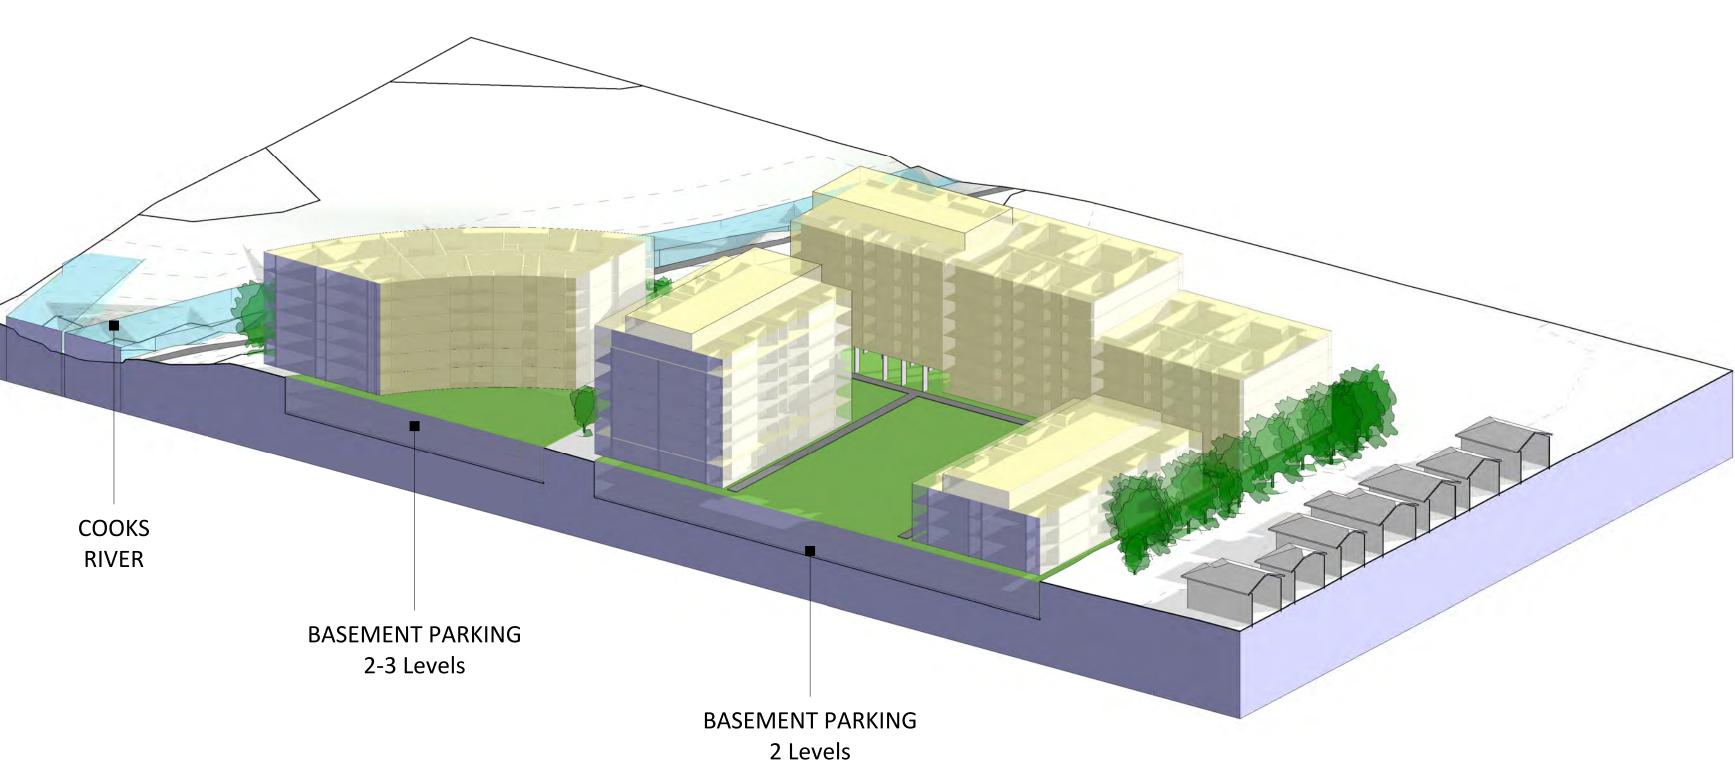

# BASEMENT PARKING & CUT AND FILL SCHEDULE

Site A: 3 Levels of parking

\_ . . \_

Site B: 2 Levels of parking

| Cut and Fill Schedule |             |                     |                          |
|-----------------------|-------------|---------------------|--------------------------|
| Name                  | Cut         | Fill                | Net cut/fill             |
|                       |             |                     |                          |
| Site A1               | 13068.24 m³ | 0.00 m <sup>3</sup> | -13068.24 m³             |
| Site A2               | 10052.49 m³ | 0.00 m <sup>3</sup> | -10052.49 m <sup>3</sup> |
| Site B2               | 58586.89 m³ | 0.00 m³             | -58586.89 m³             |
|                       |             |                     | -81707.61 m <sup>3</sup> |

Cut and fill numbers are based on 3000mm floor to floor carpark heights

DRAWING TITLE
BASEMENT PARKING

SCALE:1:750 @B1 DATE:27/01/16

AC-106/A

Drawing Number

Building Section 1 1 : 250

FRONT ELEVATION (WATER STREET)
1: 250

Drawing Number

AC-151/A