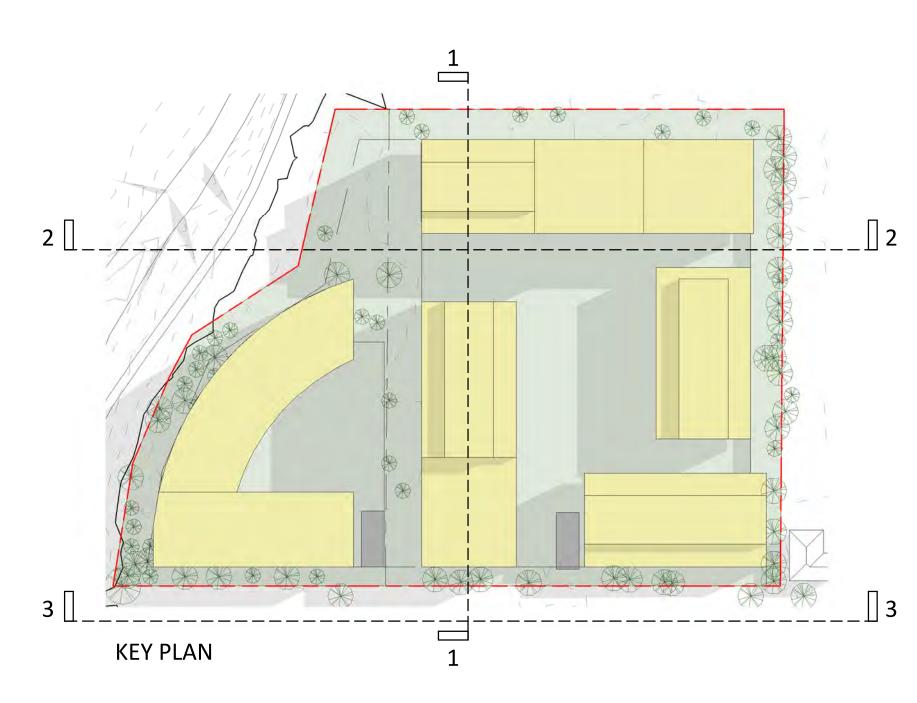

REVISIONS

<u>Issue Date Decription</u>

REVISIONS

<u>Issue</u>
<u>Date</u>

7-23 WATER STREET, STRATHFIELD & 25-33 WATER STREET, STRATHFIELD

TRUE NORTH

DRAWING TITLE SITE PLAN AND ANALYSIS

SCALE: 1:500 @B1 DATE: 27/01/16